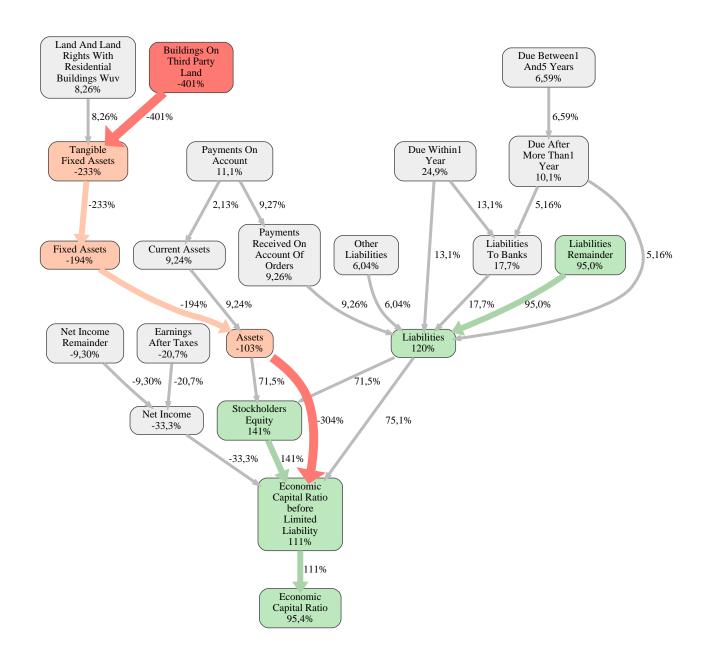

The greatest strength of Wolf System GmbH compared to the market average is the variable Stockholders Equity, increasing the Economic Capital Ratio by 141% points. The greatest weakness of Wolf System GmbH is the variable Buildings On Third Party Land, reducing the Economic Capital Ratio by 401% points.

The company's Economic Capital Ratio, given in the ranking table, is 349%, being 95% points above the market average of 253%.

| Input Variable                                           | Value in<br>TEUR |
|----------------------------------------------------------|------------------|
| And Land Rights With Buildings Under Construction        | 0                |
| Assets Remainder                                         | 0                |
| Bank Balances And Cheques                                | 12.336           |
| Bonds                                                    | 0                |
| Buildings On Third Party Land                            | 27.101           |
| Completed                                                | 0                |
| Computer Software                                        | 0                |
| Concessions                                              | 0                |
| Construction Preparatory Costs                           | 0                |
| Contracted Construction In Progress                      | 0                |
| Current Assets Remainder                                 | 0,000020         |
| Deferred Tax Assets                                      | 0                |
| Deficit Not Covered By Equity                            | 0                |
| Due After More Than5 Years                               | 0                |
| Due Between1 And5 Years                                  | 0                |
| Due Within1 Year                                         | 252              |
| Earnings After Taxes                                     | 0                |
| Eceivables From Care                                     | 0                |
| Excess Of Plan Assets Over Pension Liability             | 0                |
| Expenses For The Cession Of Profit Participation Capital | 0                |
| Finished Goods                                           | 0                |
| Fixed Assets Remainder                                   | -0,000010        |
| From Capital Lease Contracts                             | 0                |
| Goodwill                                                 | 0                |
| Income From Change In Deferred Taxes                     | 0                |
| Income From Loss Absorption                              | 0                |
| Industrial Rights                                        | 0                |
| Intangible Fixed Assets Remainder                        | 0                |