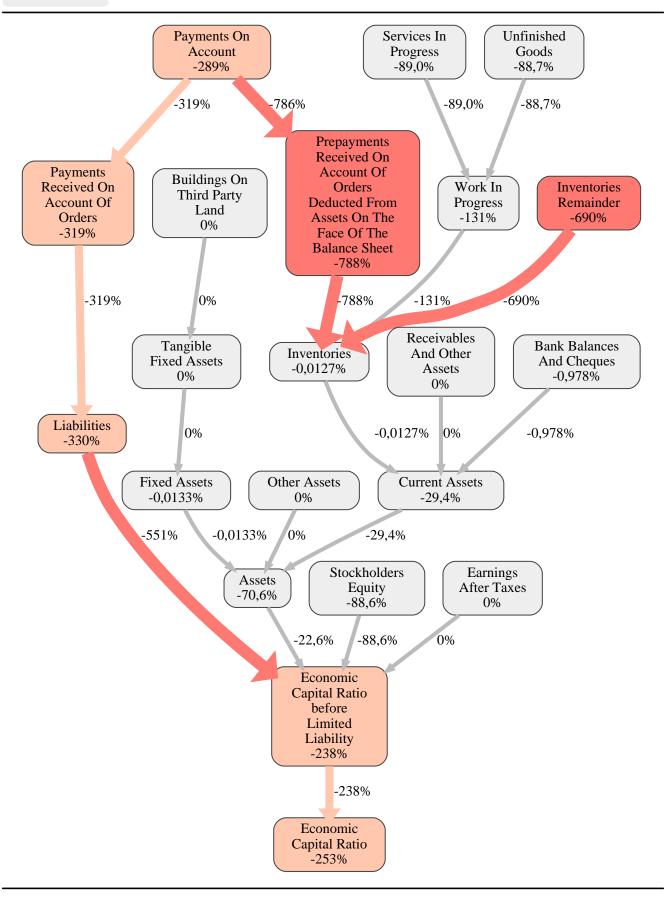

#### Moser GmbH Co KG Rank 108 of 108

The relative strengths and weaknesses of Moser GmbH Co KG are analyzed with respect to the market average, including all of its competitors. We analyzed all variables having an effect on the Economic Capital Ratio.

The company's Economic Capital Ratio, given in the ranking table, is 0,0000033%, being 253% points below the market average of 253%.

| Input Variable                       | Value in<br>TEUR | Output Variable                          | Value in<br>TEUR |
|--------------------------------------|------------------|------------------------------------------|------------------|
| And Land Rights With Buildings Under | 0                | Securities                               | 0                |
| Construction                         | 0                | Due After More Than1 Year                | 0                |
| Assets Remainder                     | 0                | Work In Progress                         | 85.260           |
| Bank Balances And Cheques            | 10.931           | Other Liabilities                        | 0                |
| Bonds                                | 0                | Payments Received On Account Of          | -36.438          |
| Buildings On Third Party Land        | 2.979            | Orders                                   | -30.430          |
| Completed                            | 0                | Liabilities To Shareholders              | 0                |
| Computer Software                    | 17               | Liabilities To Banks                     | 0                |
| Concessions                          | 0                | Trade Payables                           | 0                |
| Construction Preparatory Costs       | 0                | Liabilities                              | -36.438          |
| Contracted Construction In Progress  | 0                | Other Tangible Fixed Assets              | 0                |
| Current Assets Remainder             | 0,000010         | Recognised Deferred Taxes                | 0                |
| Deferred Tax Assets                  | 0                | Taxes On Income                          | 0                |
| Deficit Not Covered By Equity        | 0                | Technical Equipment And Machinery        | 0                |
| Due After More Than5 Years           | 0                | Shares In Affiliated Companies           | 0                |
| Due Between1 And5 Years              | 0                | Other Long Term Equity Investments       | 0                |
| Due Within1 Year                     | 0                | Other Long Term Financial Assets         | 10               |
| Earnings After Taxes                 | 4.373            | Long Term Financial Assets               | 10               |
| Eceivables From Care                 | 0                | Operating And Office Equipment           | 0                |
| Excess Of Plan Assets Over Pension   | 0                | Tangible Fixed Assets                    | 5.957            |
| Liability                            | 0                | Trade Receivables                        | 0                |
| Expenses For The Cession Of Profit   | 0                | Receivables From Shareholders            | 0                |
| Participation Capital                | -                | Finished Goods And Merchandise           | 227              |
| Finished Goods                       | 227              | Prepayments Received On Account Of       |                  |
| Fixed Assets Remainder               | 0                | Orders Deducted From Assets On The       | -36.438          |
| From Capital Lease Contracts         | 0                | Face Of The Balance Sheet                |                  |
| Goodwill                             | 0                | Inventories                              | 6.893            |
| Income From Change In Deferred Taxes | 0                | Profit And Loss Transfer Subsidiary      | 0                |
| Income From Loss Absorption          | 0                | Licences Rights And Assets               | 17               |
| Industrial Rights                    | 0                | Internally Generated Industrial Property | 0                |
| Intangible Fixed Assets Remainder    | 0                | Rights And Similar Values                |                  |
|                                      |                  | Intangible Fixed Assets                  | 419              |