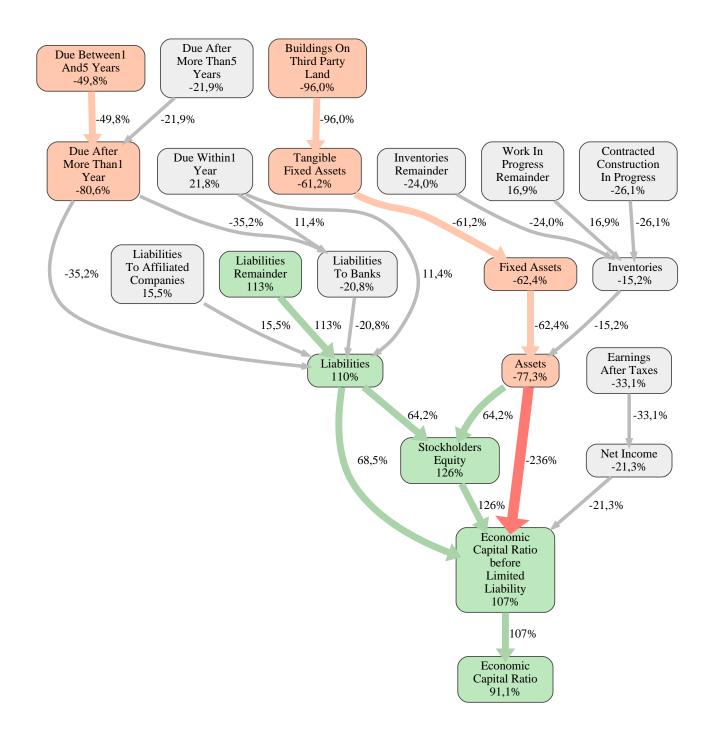

#### Rensch Haus GmbH Rank 9 of 108

The relative strengths and weaknesses of Rensch Haus GmbH are analyzed with respect to the market average, including all of its competitors. We analyzed all variables having an effect on the Economic Capital Ratio.

The greatest strength of Rensch Haus GmbH compared to the market average is the variable Stockholders Equity, increasing the Economic Capital Ratio by 126% points. The greatest weakness of Rensch Haus GmbH is the variable Buildings On Third Party Land, reducing the Economic Capital Ratio by 96% points.