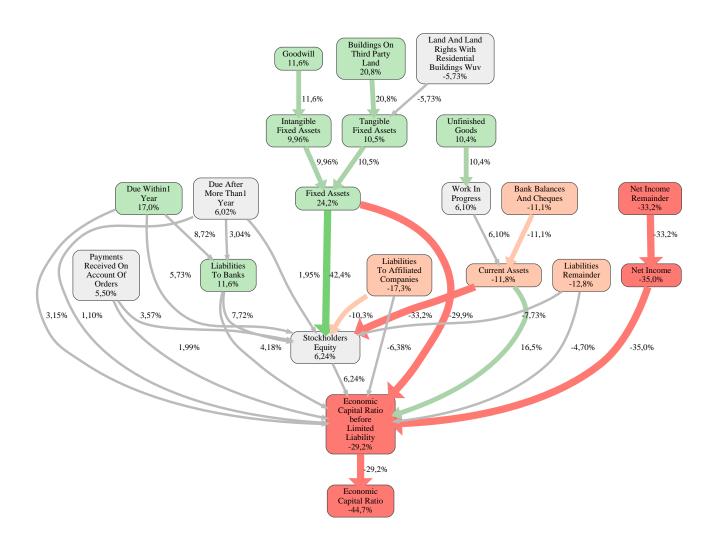

### Bien Zenker GmbH Rank 87 of 108

The relative strengths and weaknesses of Bien Zenker GmbH are analyzed with respect to the market average, including all of its competitors. We analyzed all variables having an effect on the Economic Capital Ratio.

The greatest strength of Bien Zenker GmbH compared to the market average is the variable Fixed Assets, increasing the Economic Capital Ratio by 24% points. The greatest weakness of Bien Zenker GmbH is the variable Net Income, reducing the Economic Capital Ratio by 35% points.

The company's Economic Capital Ratio, given in the ranking table, is 208%, being 45% points below the market average of 253%.

| Input Variable                                           | Value in<br>TEUR |
|----------------------------------------------------------|------------------|
| And Land Rights With Buildings Under Construction        | 0                |
| Assets Remainder                                         | 0                |
| Bank Balances And Cheques                                | 3.197            |
| Bonds                                                    | 0                |
| Buildings On Third Party Land                            | 12.505           |
| Completed                                                | 0                |
| Computer Software                                        | 0                |
| Concessions                                              | 0                |
| Construction Preparatory Costs                           | 0                |
| Contracted Construction In Progress                      | 0                |
| Current Assets Remainder                                 | -0,000010        |
| Deferred Tax Assets                                      | 0                |
| Deficit Not Covered By Equity                            | 0                |
| Due After More Than5 Years                               | 0                |
| Due Between1 And5 Years                                  | 0                |
| Due Within1 Year                                         | 0                |
| Earnings After Taxes                                     | 2.912            |
| Eceivables From Care                                     | 0                |
| Excess Of Plan Assets Over Pension Liability             | 0                |
| Expenses For The Cession Of Profit Participation Capital | 0                |
| Finished Goods                                           | 0                |
| Fixed Assets Remainder                                   | -0,000010        |
| From Capital Lease Contracts                             | 0                |
| Goodwill                                                 | 11.145           |
| Income From Change In Deferred Taxes                     | 0                |
| Income From Loss Absorption                              | 0                |
| Industrial Rights                                        | 0                |
| Intangible Fixed Assets Remainder                        | 0                |