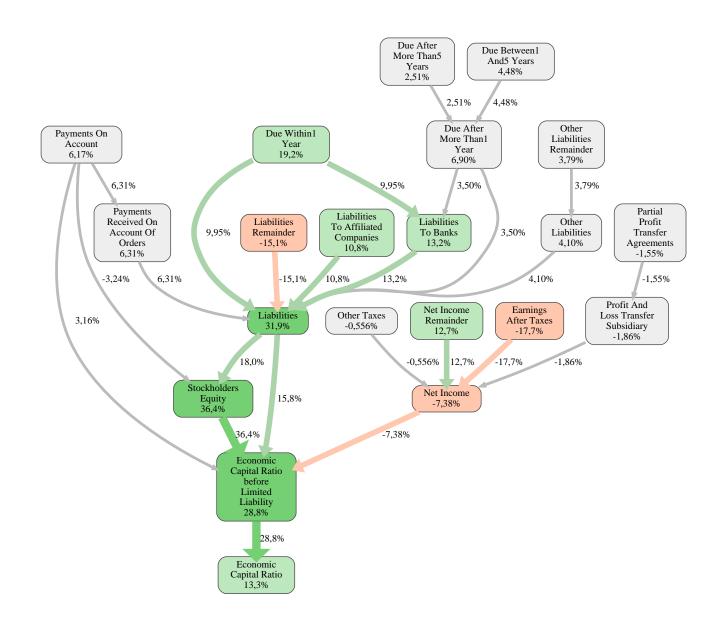

The greatest strength of Monte Hochbau GmbH compared to the market average is the variable Stockholders Equity, increasing the Economic Capital Ratio by 36% points. The greatest weakness of Monte Hochbau GmbH is the variable Earnings After Taxes, reducing the Economic Capital Ratio by 18% points.