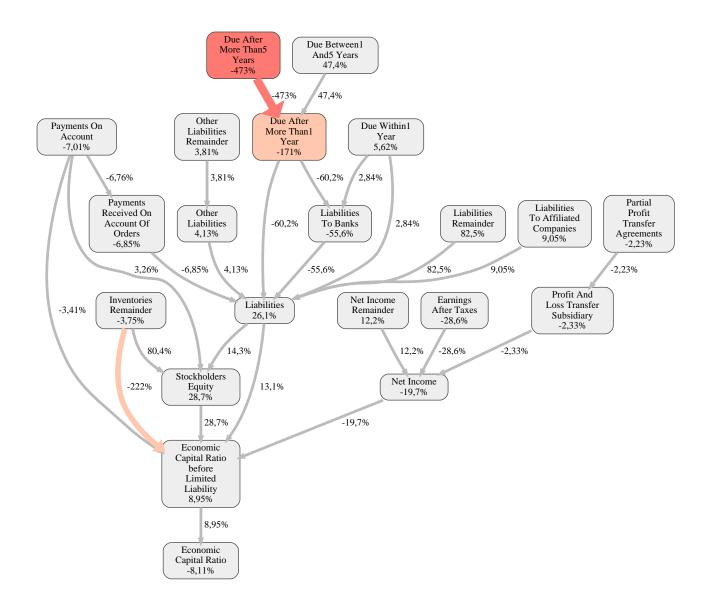

The greatest strength of Florack Bauunternehmung GmbH compared to the market average is the variable Liabilities Remainder, increasing the Economic Capital Ratio by 82% points. The greatest weakness of Florack Bauunternehmung GmbH is the variable Due After More Than 5 Years, reducing the Economic Capital Ratio by 473% points.