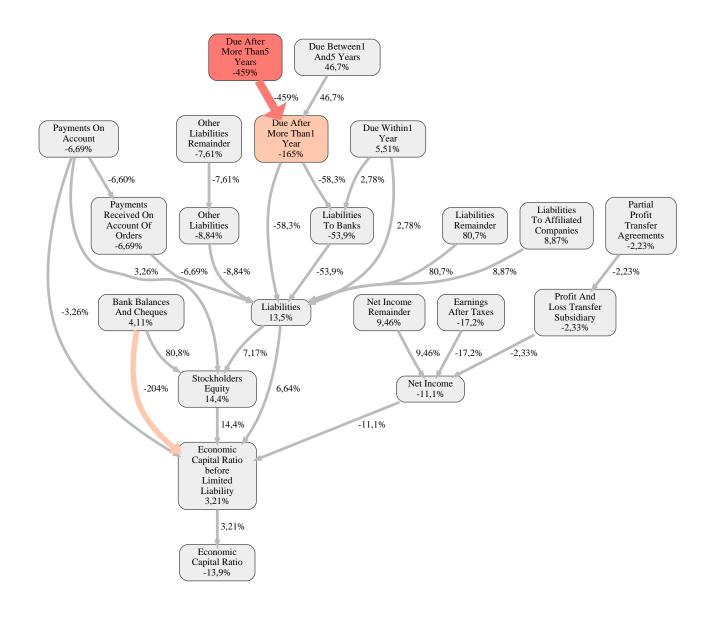

The greatest strength of Dreßler Bau GmbH compared to the market average is the variable Liabilities Remainder, increasing the Economic Capital Ratio by 81% points. The greatest weakness of Dreßler Bau GmbH is the variable Due After More Than5 Years, reducing the Economic Capital Ratio by 459% points.