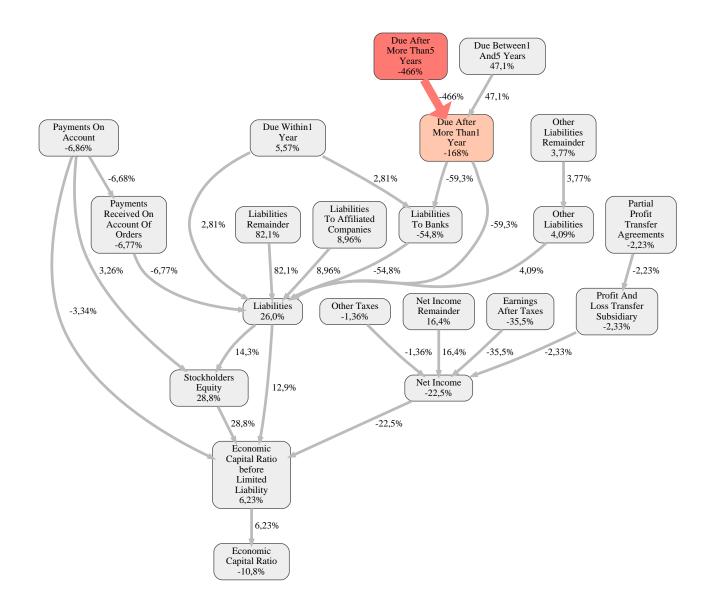

The greatest strength of Sander Massivhaus GmbH compared to the market average is the variable Liabilities Remainder, increasing the Economic Capital Ratio by 82% points. The greatest weakness of Sander Massivhaus GmbH is the variable Due After More Than 5 Years, reducing the Economic Capital Ratio by 466% points.