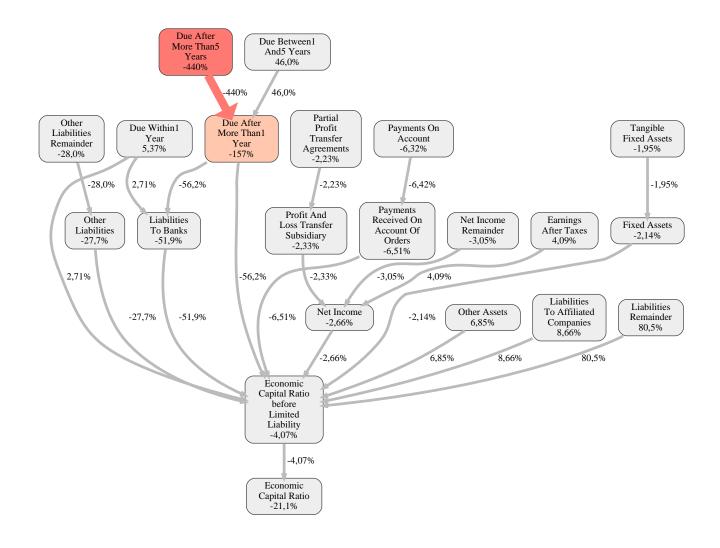

The greatest strength of ANES Bauausführungen Berlin GmbH compared to the market average is the variable Liabilities Remainder, increasing the Economic Capital Ratio by 81% points. The greatest weakness of ANES Bauausführungen Berlin GmbH is the variable Due After More Than 5 Years, reducing the Economic Capital Ratio by 440% points.

The company's Economic Capital Ratio, given in the ranking table, is 256%, being 21% points below the market average of 277%.

| Input Variable                                           | Value in<br>TEUR |
|----------------------------------------------------------|------------------|
| And Land Rights With Buildings Under Construction        | 0                |
| Assets Remainder                                         | 0                |
| Bank Balances And Cheques                                | 3.308            |
| Bonds                                                    | 0                |
| Buildings On Third Party Land                            | 168              |
| Completed                                                | 0                |
| Computer Software                                        | 0                |
| Concessions                                              | 0                |
| Construction Preparatory Costs                           | 0                |
| Contracted Construction In Progress                      | 0                |
| Current Assets Remainder                                 | 0,000020         |
| Deferred Tax Assets                                      | 0                |
| Deficit Not Covered By Equity                            | 0                |
| Due After More Than5 Years                               | 0                |
| Due Between1 And5 Years                                  | 0                |
| Due Within1 Year                                         | 0                |
| Earnings After Taxes                                     | 1.160            |
| Eceivables From Care                                     | 0                |
| Excess Of Plan Assets Over Pension Liability             | 0                |
| Expenses For The Cession Of Profit Participation Capital | 0                |
| Finished Goods                                           | 396              |
| Fixed Assets Remainder                                   | 0                |
| From Capital Lease Contracts                             | 0                |
| Goodwill                                                 | 0                |
| Income From Change In Deferred Taxes                     | 0                |
| Income From Loss Absorption                              | 0                |
| Industrial Rights                                        | 0                |
| Intangible Fixed Assets Remainder                        | 0                |