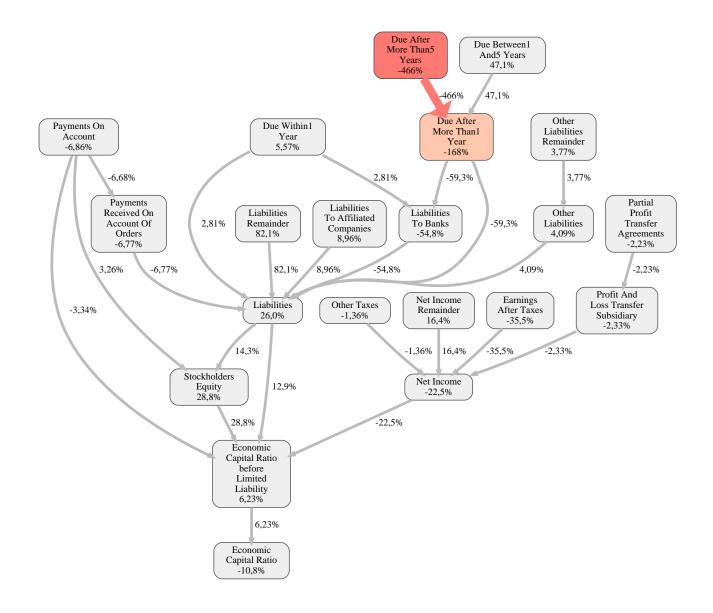

The greatest strength of Bauunternehmung Peter Igl GmbH compared to the market average is the variable Liabilities Remainder, increasing the Economic Capital Ratio by 82% points. The greatest weakness of Bauunternehmung Peter Igl GmbH is the variable Due After More Than 5 Years, reducing the Economic Capital Ratio by 466% points.