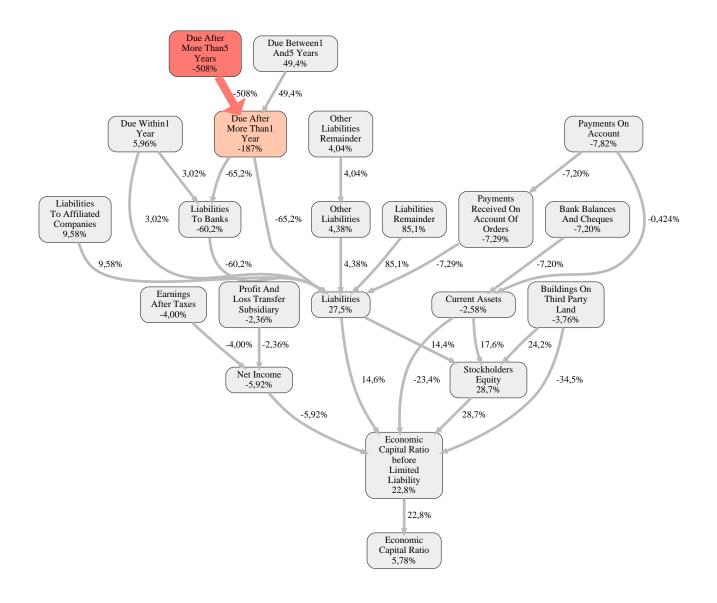

## Arlt Bauunternehmen GmbH Rank 22 of 110

Arlt Bauunternehmen

The relative strengths and weaknesses of Arlt Bauunternehmen GmbH are analyzed with respect to the market average, including all of its competitors. We analyzed all variables having an effect on the Economic Capital Ratio.

The greatest strength of Arlt Bauunternehmen GmbH compared to the market average is the variable Liabilities Remainder, increasing the Economic Capital Ratio by 85% points. The greatest weakness of Arlt Bauunternehmen GmbH is the variable Due After More Than 5 Years, reducing the Economic Capital Ratio by 508% points.

The company's Economic Capital Ratio, given in the ranking table, is 283%, being 5,8% points above the market average of 277%.

| Input Variable                                           | Value in<br>TEUR |
|----------------------------------------------------------|------------------|
| And Land Rights With Buildings Under Construction        | 0                |
| Assets Remainder                                         | 0                |
| Bank Balances And Cheques                                | 1.969            |
| Bonds                                                    | 0                |
| Buildings On Third Party Land                            | 569              |
| Completed                                                | 0                |
| Computer Software                                        | 0                |
| Concessions                                              | 0                |
| Construction Preparatory Costs                           | 0                |
| Contracted Construction In Progress                      | 0                |
| Current Assets Remainder                                 | -0,000010        |
| Deferred Tax Assets                                      | 0                |
| Deficit Not Covered By Equity                            | 0                |
| Due After More Than5 Years                               | 0                |
| Due Between1 And5 Years                                  | 0                |
| Due Within1 Year                                         | 0                |
| Earnings After Taxes                                     | 293              |
| Eceivables From Care                                     | 0                |
| Excess Of Plan Assets Over Pension Liability             | 0                |
| Expenses For The Cession Of Profit Participation Capital | 0                |
| Finished Goods                                           | 0                |
| Fixed Assets Remainder                                   | -0,000010        |
| From Capital Lease Contracts                             | 0                |
| Goodwill                                                 | 0                |
| Income From Change In Deferred Taxes                     | 0                |
| Income From Loss Absorption                              | 0                |
| Industrial Rights                                        | 0                |
| Intangible Fixed Assets Remainder                        | 0                |