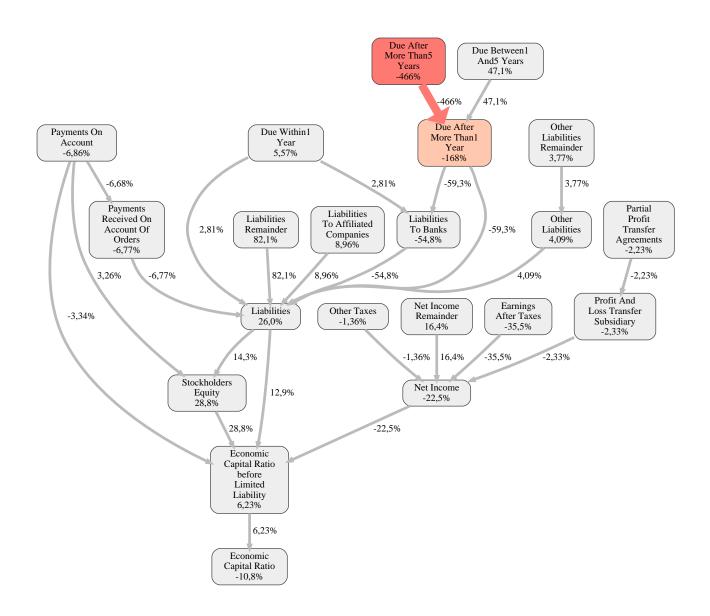

The greatest strength of Schrobsdorff Holding AG compared to the market average is the variable Liabilities Remainder, increasing the Economic Capital Ratio by 82% points. The greatest weakness of Schrobsdorff Holding AG is the variable Due After More Than 5 Years, reducing the Economic Capital Ratio by 466% points.

The company's Economic Capital Ratio, given in the ranking table, is 266%, being 11% points below the market average of 277%.

| Input Variable                                           | Value in<br>TEUR |
|----------------------------------------------------------|------------------|
| And Land Rights With Buildings Under Construction        | 0                |
| Assets Remainder                                         | 0                |
| Bank Balances And Cheques                                | 400              |
| Bonds                                                    | 0                |
| Buildings On Third Party Land                            | 0                |
| Completed                                                | 0                |
| Computer Software                                        | 0                |
| Concessions                                              | 0                |
| Construction Preparatory Costs                           | 0                |
| Contracted Construction In Progress                      | 0                |
| Current Assets Remainder                                 | -0,000020        |
| Deferred Tax Assets                                      | 0                |
| Deficit Not Covered By Equity                            | 0                |
| Due After More Than5 Years                               | 0                |
| Due Between1 And5 Years                                  | 0                |
| Due Within1 Year                                         | 0                |
| Earnings After Taxes                                     | 0                |
| Eceivables From Care                                     | 0                |
| Excess Of Plan Assets Over Pension Liability             | 0                |
| Expenses For The Cession Of Profit Participation Capital | 0                |
| Finished Goods                                           | 0                |
| Fixed Assets Remainder                                   | 0                |
| From Capital Lease Contracts                             | 0                |
| Goodwill                                                 | 0                |
| Income From Change In Deferred Taxes                     | 0                |
| Income From Loss Absorption                              | 0                |
| Industrial Rights                                        | 0                |
| Intangible Fixed Assets Remainder                        | 0                |