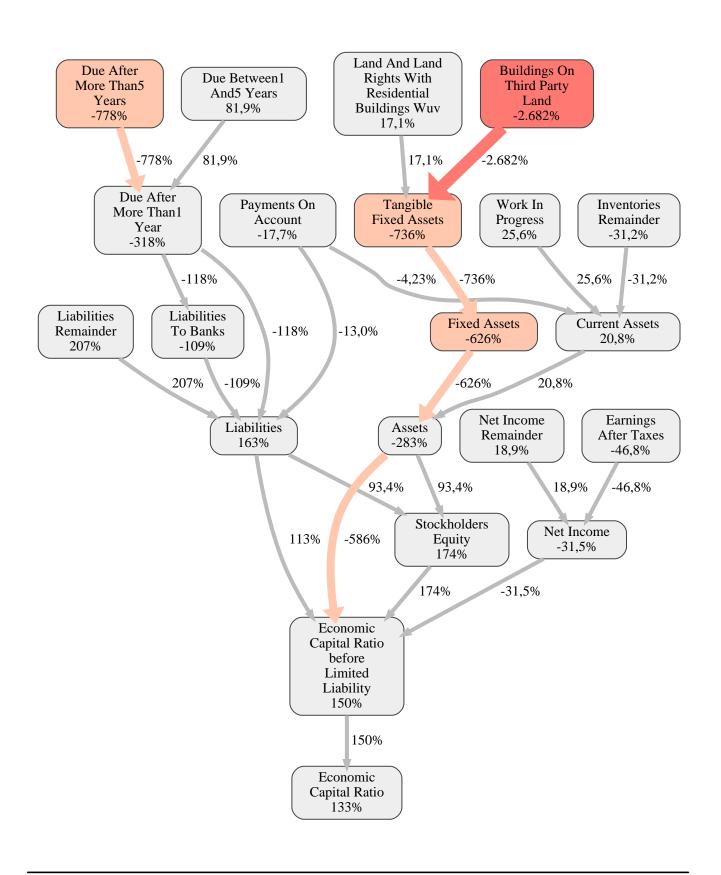

The greatest strength of Wolf System GmbH compared to the market average is the variable Liabilities Remainder, increasing the Economic Capital Ratio by 207% points. The greatest weakness of Wolf System GmbH is the variable Buildings On Third Party Land, reducing the Economic Capital Ratio by 2.682% points.

The company's Economic Capital Ratio, given in the ranking table, is 410%, being 133% points above the market average of 277%.

| Input Variable                       | Value in<br>TEUR | Output Variable                          | Value in<br>TEUR |
|--------------------------------------|------------------|------------------------------------------|------------------|
| And Land Rights With Buildings Under | 0                | Securities                               | 0                |
| Construction                         | 0                | Due After More Than1 Year                | 0                |
| Assets Remainder                     | 0                | Work In Progress                         | 0                |
| Bank Balances And Cheques            | 9.119            | Other Liabilities                        | 0                |
| Bonds                                | 0                | Payments Received On Account Of          | 0                |
| Buildings On Third Party Land        | 29.230           | Orders                                   | 0                |
| Completed                            | 0                | Liabilities To Shareholders              | 0                |
| Computer Software                    | 0                | Liabilities To Banks                     | 0                |
| Concessions                          | 0                | Trade Payables                           | 0                |
| Construction Preparatory Costs       | 0                | Liabilities                              | -27.399          |
| Contracted Construction In Progress  | 0                | Other Tangible Fixed Assets              | 0                |
| Current Assets Remainder             | 0,000020         | Recognised Deferred Taxes                | 0                |
| Deferred Tax Assets                  | 0                | Taxes On Income                          | 0                |
| Deficit Not Covered By Equity        | 0                | Technical Equipment And Machinery        | 0                |
| Due After More Than5 Years           | 0                | Shares In Affiliated Companies           | 0                |
| Due Between1 And5 Years              | 0                | Other Long Term Equity Investments       | 0                |
| Due Within1 Year                     | 0                | Other Long Term Financial Assets         | 0                |
| Earnings After Taxes                 | 0                | Long Term Financial Assets               | 130              |
| Eceivables From Care                 | 0                | Operating And Office Equipment           | 0                |
| Excess Of Plan Assets Over Pension   | 0                | Tangible Fixed Assets                    | 58.485           |
| Liability                            | 0                | Trade Receivables                        | 0                |
| Expenses For The Cession Of Profit   | 0                | Receivables From Shareholders            | 0                |
| Participation Capital                | 0                | Finished Goods And Merchandise           | 0                |
| Finished Goods                       | 0                | Prepayments Received On Account Of       |                  |
| Fixed Assets Remainder               | 0                | Orders Deducted From Assets On The       | 0                |
| From Capital Lease Contracts         | 0                | Face Of The Balance Sheet                |                  |
| Goodwill                             | 0                | Inventories                              | 8.886            |
| Income From Change In Deferred Taxes | 0                | Profit And Loss Transfer Subsidiary      | 0                |
| Income From Loss Absorption          | 0                | Licences Rights And Assets               | 0                |
| Industrial Rights                    | 0                | Internally Generated Industrial Property | 0                |
| Intangible Fixed Assets Remainder    | 0                | Rights And Similar Values                | 0                |
|                                      |                  | Intangible Fixed Assets                  | 0                |