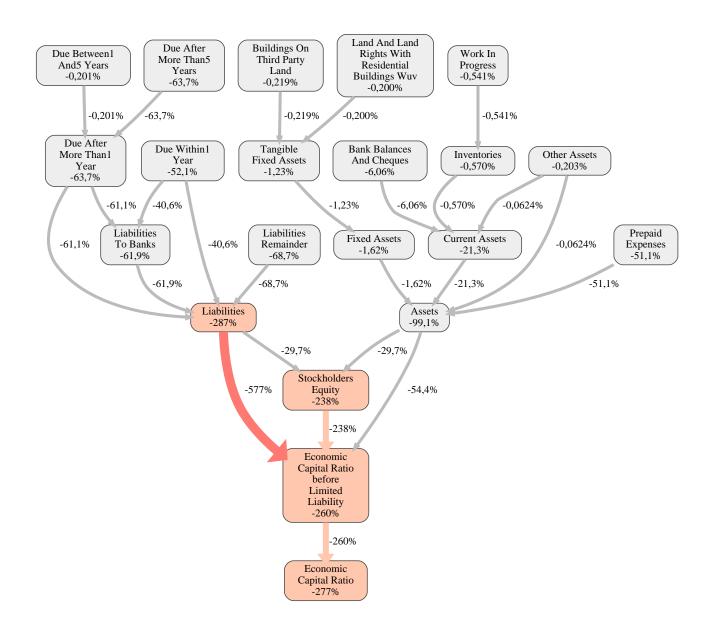

The greatest strength of Monte Hochbau GmbH compared to the market average is the variable Payments On Account, increasing the Economic Capital Ratio by 0,018% points. The greatest weakness of Monte Hochbau GmbH is the variable Liabilities, reducing the Economic Capital Ratio by 287% points.

The company's Economic Capital Ratio, given in the ranking table, is 0,031%, being 277% points below the market average of 277%.

| Input Variable                                           | Value in<br>TEUR |
|----------------------------------------------------------|------------------|
| And Land Rights With Buildings Under Construction        | 0                |
| Assets Remainder                                         | 0                |
| Bank Balances And Cheques                                | 1,4              |
| Bonds                                                    | 0                |
| Buildings On Third Party Land                            | 0                |
| Completed                                                | 0                |
| Computer Software                                        | 0                |
| Concessions                                              | 0                |
| Construction Preparatory Costs                           | 0                |
| Contracted Construction In Progress                      | 0                |
| Current Assets Remainder                                 | 0,000010         |
| Deferred Tax Assets                                      | 0                |
| Deficit Not Covered By Equity                            | 0                |
| Due After More Than5 Years                               | 213              |
| Due Between1 And5 Years                                  | 0                |
| Due Within1 Year                                         | 37               |
| Earnings After Taxes                                     | 0                |
| Eceivables From Care                                     | 0                |
| Excess Of Plan Assets Over Pension Liability             | 0                |
| Expenses For The Cession Of Profit Participation Capital | 0                |
| Finished Goods                                           | 0                |
| Fixed Assets Remainder                                   | 0                |
| From Capital Lease Contracts                             | 0                |
| Goodwill                                                 | 0                |
| Income From Change In Deferred Taxes                     | 0                |
| Income From Loss Absorption                              | 0                |
| Industrial Rights                                        | 0                |
| Intangible Fixed Assets Remainder                        | 0                |