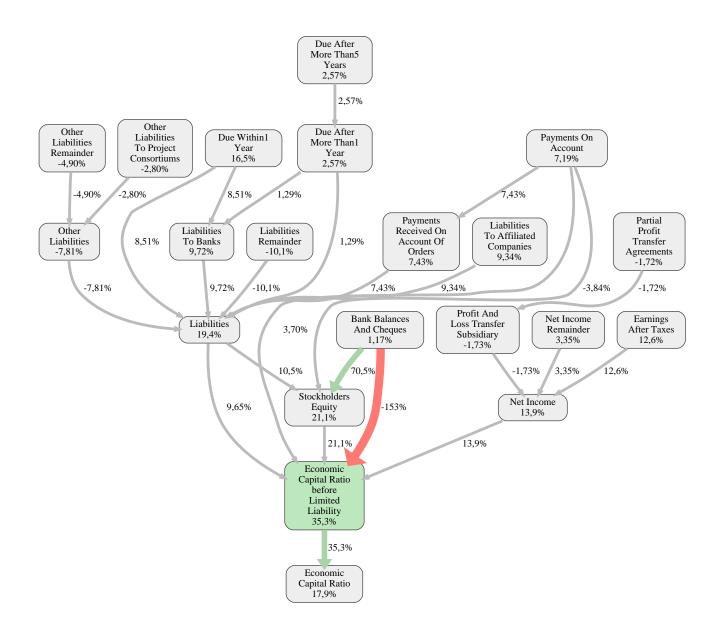

The greatest strength of Dreßler Bau GmbH compared to the market average is the variable Stockholders Equity, increasing the Economic Capital Ratio by 21% points. The greatest weakness of Dreßler Bau GmbH is the variable Liabilities Remainder, reducing the Economic Capital Ratio by 10% points.