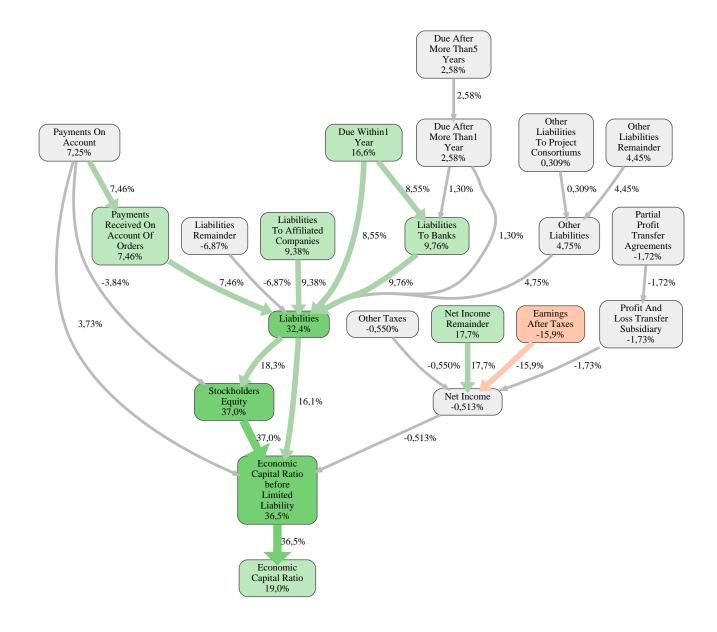

The greatest strength of Ortwin Goldbeck Holding SE compared to the market average is the variable Stockholders Equity, increasing the Economic Capital Ratio by 37% points. The greatest weakness of Ortwin Goldbeck Holding SE is the variable Earnings After Taxes, reducing the Economic Capital Ratio by 16% points.