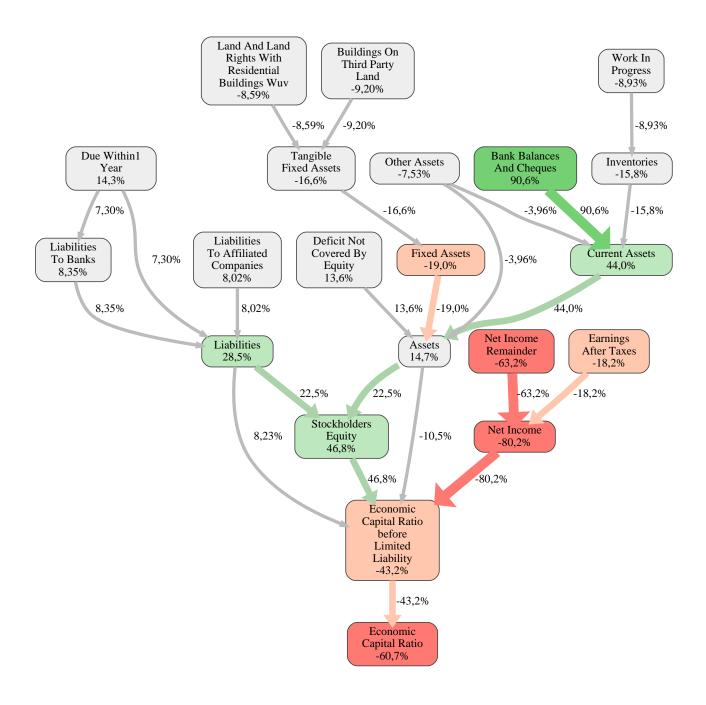

#### Westdeutsche Rohbau Technik GmbH Rank 93 of 115

The relative strengths and weaknesses of Westdeutsche Rohbau Technik GmbH are analyzed with respect to the market average, including all of its competitors. We analyzed all variables having an effect on the Economic Capital Ratio.

The greatest strength of Westdeutsche Rohbau Technik GmbH compared to the market average is the variable Bank Balances And Cheques, increasing the Economic Capital Ratio by 91% points. The greatest weakness of Westdeutsche Rohbau Technik GmbH is the variable Net Income, reducing the Economic Capital Ratio by 80% points.

The company's Economic Capital Ratio, given in the ranking table, is 187%, being 61% points below the market average of 247%.

| Input Variable                                           | Value in<br>TEUR |
|----------------------------------------------------------|------------------|
| And Land Rights With Buildings Under Construction        | 0                |
| Assets Remainder                                         | 0                |
| Bank Balances And Cheques                                | 11               |
| Bonds                                                    | 0                |
| Buildings On Third Party Land                            | 0                |
| Completed                                                | 0                |
| Computer Software                                        | 0                |
| Concessions                                              | 0                |
| Construction Preparatory Costs                           | 0                |
| Contracted Construction In Progress                      | 0                |
| Current Assets Remainder                                 | 0,000020         |
| Deferred Tax Assets                                      | 0                |
| Deficit Not Covered By Equity                            | 1,7              |
| Due After More Than5 Years                               | 0                |
| Due Between1 And5 Years                                  | 0                |
| Due Within1 Year                                         | 0                |
| Earnings After Taxes                                     | 0                |
| Eceivables From Care                                     | 0                |
| Excess Of Plan Assets Over Pension Liability             | 0                |
| Expenses For The Cession Of Profit Participation Capital | 0                |
| Finished Goods                                           | 0                |
| Fixed Assets Remainder                                   | 0                |
| From Capital Lease Contracts                             | 0                |
| Goodwill                                                 | 0                |
| Income From Change In Deferred Taxes                     | 0                |
| Income From Loss Absorption                              | 0                |
| Industrial Rights                                        | 0                |
| Intangible Fixed Assets Remainder                        | 0                |