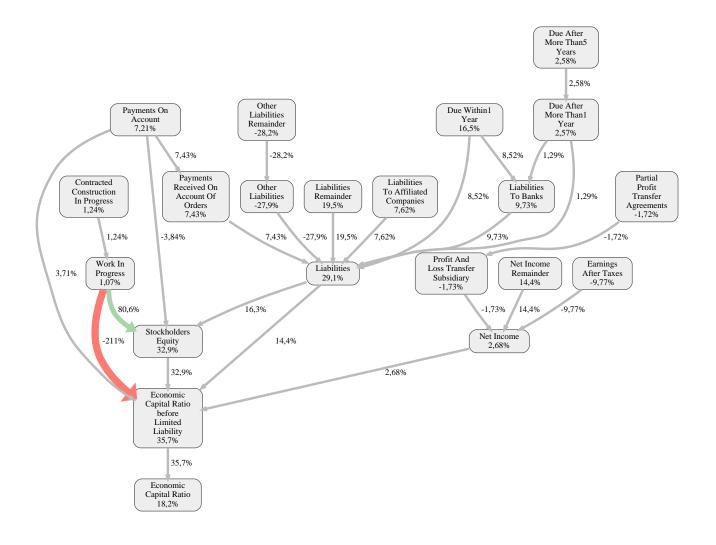

#### Fuchs Bau GmbH Rank 59 of 115

The relative strengths and weaknesses of Fuchs Bau GmbH are analyzed with respect to the market average, including all of its competitors. We analyzed all variables having an effect on the Economic Capital Ratio.

The greatest strength of Fuchs Bau GmbH compared to the market average is the variable Stockholders Equity, increasing the Economic Capital Ratio by 33% points. The greatest weakness of Fuchs Bau GmbH is the variable Other Liabilities Remainder, reducing the Economic Capital Ratio by 28% points.