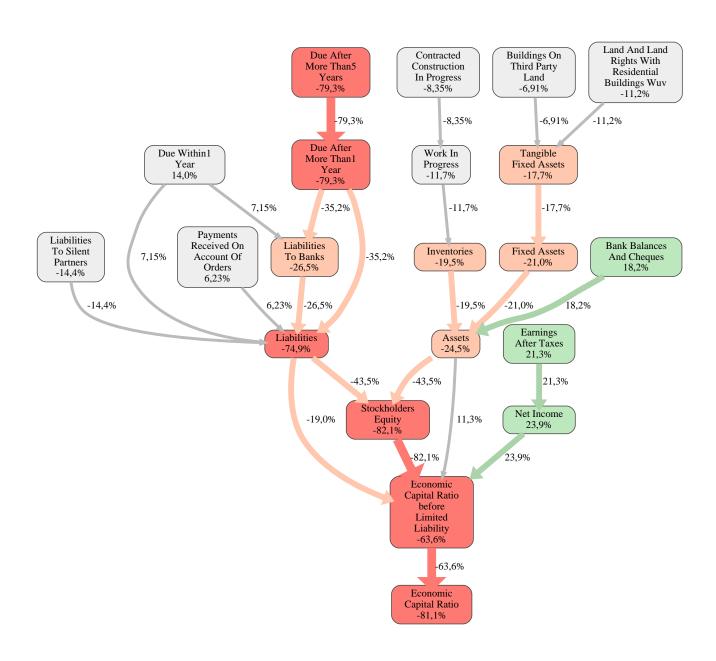

The greatest strength of VSTR AG Rodewisch compared to the market average is the variable Net Income, increasing the Economic Capital Ratio by 24% points. The greatest weakness of VSTR AG Rodewisch is the variable Stockholders Equity, reducing the Economic Capital Ratio by 82% points.

The company's Economic Capital Ratio, given in the ranking table, is 166%, being 81% points below the market average of 247%.

| Input Variable                                           | Value in<br>TEUR |
|----------------------------------------------------------|------------------|
| And Land Rights With Buildings Under Construction        | 0                |
| Assets Remainder                                         | 0                |
| Bank Balances And Cheques                                | 5.475            |
| Bonds                                                    | 0                |
| Buildings On Third Party Land                            | 429              |
| Completed                                                | 0                |
| Computer Software                                        | 0                |
| Concessions                                              | 0                |
| Construction Preparatory Costs                           | 0                |
| Contracted Construction In Progress                      | 0                |
| Current Assets Remainder                                 | 0,000010         |
| Deferred Tax Assets                                      | 0                |
| Deficit Not Covered By Equity                            | 0                |
| Due After More Than5 Years                               | 2.426            |
| Due Between1 And5 Years                                  | 0                |
| Due Within1 Year                                         | 0                |
| Earnings After Taxes                                     | 1.295            |
| Eceivables From Care                                     | 0                |
| Excess Of Plan Assets Over Pension Liability             | 0                |
| Expenses For The Cession Of Profit Participation Capital | 0                |
| Finished Goods                                           | 0                |
| Fixed Assets Remainder                                   | 0,000020         |
| From Capital Lease Contracts                             | 0                |
| Goodwill                                                 | 0,0010           |
| Income From Change In Deferred Taxes                     | 0                |
| Income From Loss Absorption                              | 0                |
| Industrial Rights                                        | 0                |
| Intangible Fixed Assets Remainder                        | 0                |