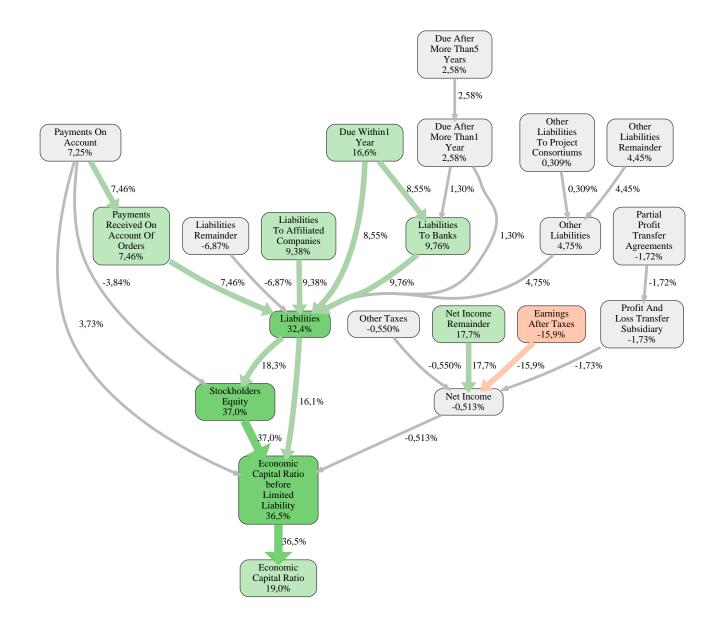

## Bauunternehmung Peter Igl GmbH Rank 50 of 115

The relative strengths and weaknesses of Bauunternehmung Peter Igl GmbH are analyzed with respect to the market average, including all of its competitors. We analyzed all variables having an effect on the Economic Capital Ratio.

The greatest strength of Bauunternehmung Peter Igl GmbH compared to the market average is the variable Stockholders Equity, increasing the Economic Capital Ratio by 37% points. The greatest weakness of Bauunternehmung Peter Igl GmbH is the variable Earnings After Taxes, reducing the Economic Capital Ratio by 16% points.