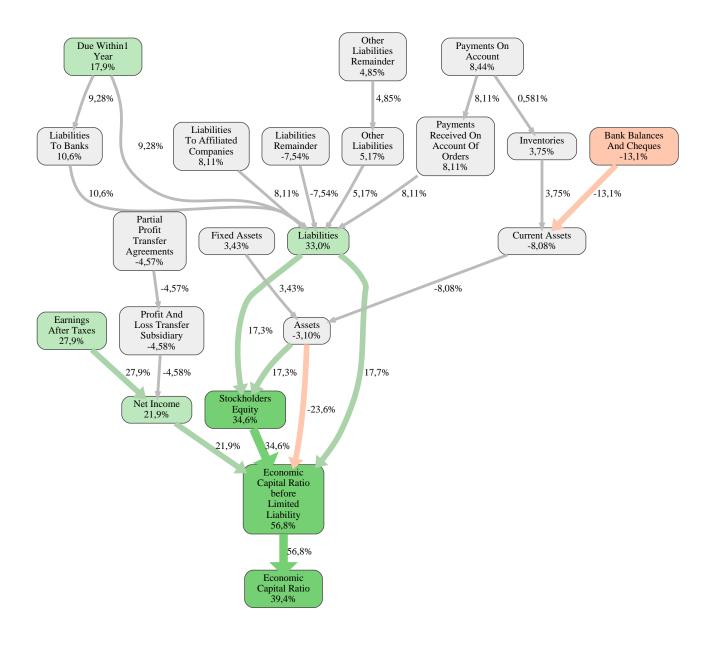

### Otto Wulff Bauunternehmung GmbH Rank 18 of 115

Otto Wulff Bauunternehmung

The relative strengths and weaknesses of Otto Wulff Bauunternehmung GmbH are analyzed with respect to the market average, including all of its competitors. We analyzed all variables having an effect on the Economic Capital Ratio.

The greatest strength of Otto Wulff Bauunternehmung GmbH compared to the market average is the variable Stockholders Equity, increasing the Economic Capital Ratio by 35% points. The greatest weakness of Otto Wulff Bauunternehmung GmbH is the variable Bank Balances And Cheques, reducing the Economic Capital Ratio by 13% points.