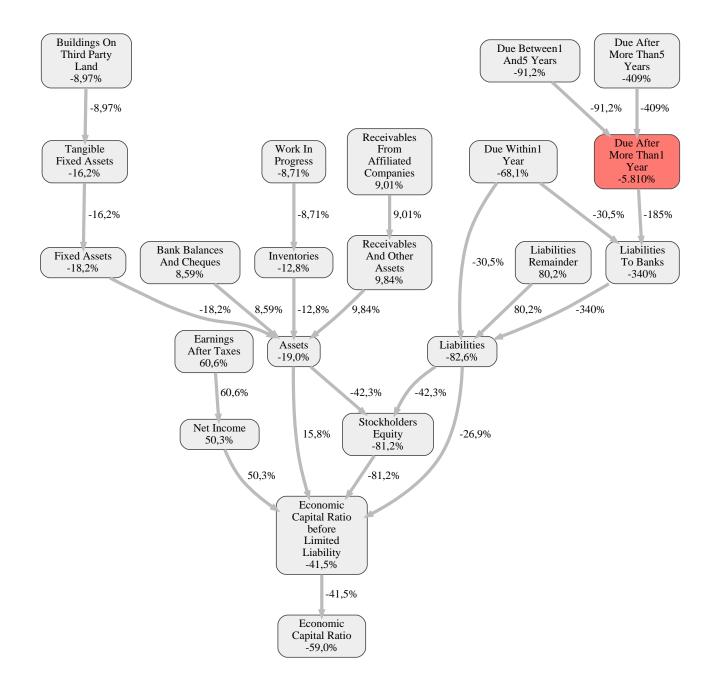

The greatest strength of Arning Bauunternehmung GmbH compared to the market average is the variable Liabilities Remainder, increasing the Economic Capital Ratio by 80% points. The greatest weakness of Arning Bauunternehmung GmbH is the variable Due After More Than 1 Year, reducing the Economic Capital Ratio by 5.810% points.