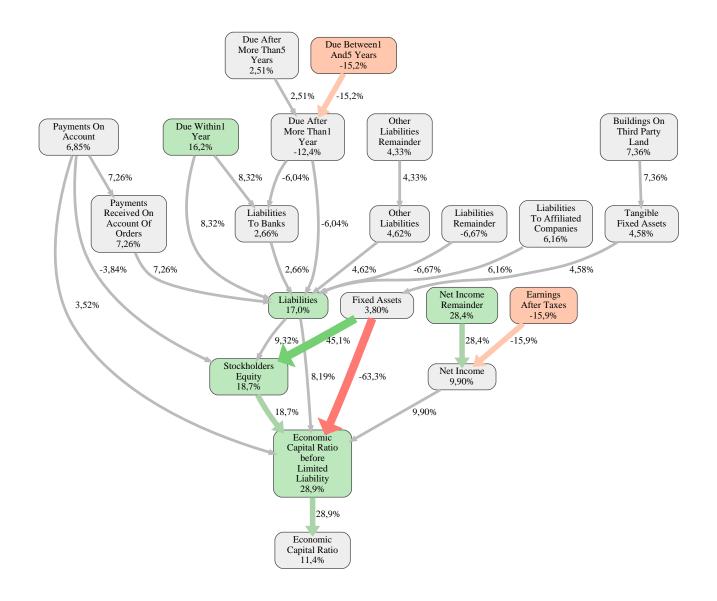

#### Wolf System GmbH Rank 70 of 115

The relative strengths and weaknesses of Wolf System GmbH are analyzed with respect to the market average, including all of its competitors. We analyzed all variables having an effect on the Economic Capital Ratio.

The greatest strength of Wolf System GmbH compared to the market average is the variable Net Income Remainder, increasing the Economic Capital Ratio by 28% points. The greatest weakness of Wolf System GmbH is the variable Earnings After Taxes, reducing the Economic Capital Ratio by 16% points.

The company's Economic Capital Ratio, given in the ranking table, is 259%, being 11% points above the market average of 247%.

| Input Variable                                           | Value in<br>TEUR |
|----------------------------------------------------------|------------------|
| And Land Rights With Buildings Under Construction        | 0                |
| Assets Remainder                                         | 0                |
| Bank Balances And Cheques                                | 15.750           |
| Bonds                                                    | 0                |
| Buildings On Third Party Land                            | 30.403           |
| Completed                                                | 0                |
| Computer Software                                        | 0                |
| Concessions                                              | 0                |
| Construction Preparatory Costs                           | 0                |
| Contracted Construction In Progress                      | 0                |
| Current Assets Remainder                                 | 0,000010         |
| Deferred Tax Assets                                      | 0                |
| Deficit Not Covered By Equity                            | 0                |
| Due After More Than5 Years                               | 0                |
| Due Between1 And5 Years                                  | 2.800            |
| Due Within1 Year                                         | 0                |
| Earnings After Taxes                                     | 0                |
| Eceivables From Care                                     | 0                |
| Excess Of Plan Assets Over Pension Liability             | 0                |
| Expenses For The Cession Of Profit Participation Capital | 0                |
| Finished Goods                                           | 0                |
| Fixed Assets Remainder                                   | 0,000030         |
| From Capital Lease Contracts                             | 0                |
| Goodwill                                                 | 0                |
| Income From Change In Deferred Taxes                     | 0                |
| Income From Loss Absorption                              | 0                |
| Industrial Rights                                        | 0                |
| Intangible Fixed Assets Remainder                        | 0                |