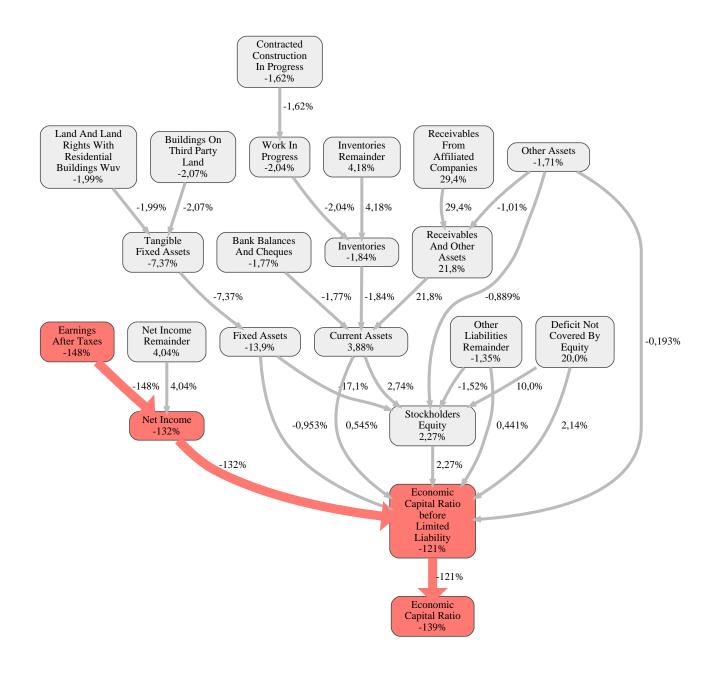

The greatest strength of Cadolto Modulbau GmbH compared to the market average is the variable Receivables From Affiliated Companies, increasing the Economic Capital Ratio by 29% points. The greatest weakness of Cadolto Modulbau GmbH is the variable Earnings After Taxes, reducing the Economic Capital Ratio by 148% points.

The company's Economic Capital Ratio, given in the ranking table, is 109%, being 139% points below the market average of 247%.

| Input Variable                                           | Value in<br>TEUR |
|----------------------------------------------------------|------------------|
| And Land Rights With Buildings Under Construction        | 0                |
| Assets Remainder                                         | 0                |
| Bank Balances And Cheques                                | 1.885            |
| Bonds                                                    | 0                |
| Buildings On Third Party Land                            | 0                |
| Completed                                                | 0                |
| Computer Software                                        | 0                |
| Concessions                                              | 0                |
| Construction Preparatory Costs                           | 0                |
| Contracted Construction In Progress                      | 0                |
| Current Assets Remainder                                 | 0,000040         |
| Deferred Tax Assets                                      | 0                |
| Deficit Not Covered By Equity                            | 4.274            |
| Due After More Than5 Years                               | 0                |
| Due Between1 And5 Years                                  | 0                |
| Due Within1 Year                                         | 0                |
| Earnings After Taxes                                     | -5.216           |
| Eceivables From Care                                     | 0                |
| Excess Of Plan Assets Over Pension Liability             | 0                |
| Expenses For The Cession Of Profit Participation Capital | 0                |
| Finished Goods                                           | 0                |
| Fixed Assets Remainder                                   | 0                |
| From Capital Lease Contracts                             | 0                |
| Goodwill                                                 | 0                |
| Income From Change In Deferred Taxes                     | 0                |
| Income From Loss Absorption                              | 0                |
| Industrial Rights                                        | 0                |
| Intangible Fixed Assets Remainder                        | 0                |