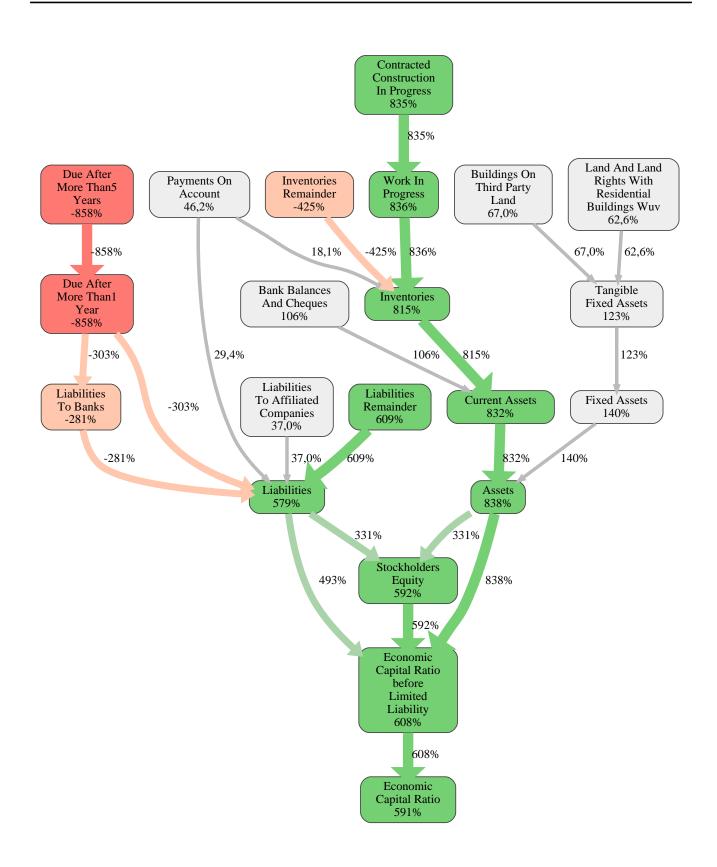

#### Monte Hochbau GmbH Rank 1 of 115

The relative strengths and weaknesses of Monte Hochbau GmbH are analyzed with respect to the market average, including all of its competitors. We analyzed all variables having an effect on the Economic Capital Ratio.

The greatest strength of Monte Hochbau GmbH compared to the market average is the variable Assets, increasing the Economic Capital Ratio by 838% points. The greatest weakness of Monte Hochbau GmbH is the variable Due After More Than1 Year, reducing the Economic Capital Ratio by 858% points.

The company's Economic Capital Ratio, given in the ranking table, is 838%, being 591% points above the market average of 247%.

| Input Variable                       | Value in<br>TEUR | Output Variable                          | Value in<br>TEUR |
|--------------------------------------|------------------|------------------------------------------|------------------|
| And Land Rights With Buildings Under | 0                | Securities                               | 0                |
| Construction                         | 0                | Due After More Than1 Year                | 498              |
| Assets Remainder                     | 0                | Work In Progress                         | 4.218            |
| Bank Balances And Cheques            | 25               | Other Liabilities                        | 21               |
| Bonds                                | 0                | Payments Received On Account Of          | 0                |
| Buildings On Third Party Land        | 0                | Orders                                   | 0                |
| Completed                            | 0                | Liabilities To Shareholders              | 0                |
| Computer Software                    | 0                | Liabilities To Banks                     | 541              |
| Concessions                          | 0                | Trade Payables                           | 0                |
| Construction Preparatory Costs       | 0                | Liabilities                              | -3.307           |
| Contracted Construction In Progress  | 4.218            | Other Tangible Fixed Assets              | 0                |
| Current Assets Remainder             | 0                | Recognised Deferred Taxes                | 0                |
| Deferred Tax Assets                  | 0                | Taxes On Income                          | 0                |
| Deficit Not Covered By Equity        | 0                | Technical Equipment And Machinery        | 0                |
| Due After More Than5 Years           | 498              | Shares In Affiliated Companies           | 0                |
| Due Between1 And5 Years              | 0                | Other Long Term Equity Investments       | 0                |
| Due Within1 Year                     | 43               | Other Long Term Financial Assets         | 0                |
| Earnings After Taxes                 | 160              | Long Term Financial Assets               | 0                |
| Eceivables From Care                 | 0                | Operating And Office Equipment           | 0                |
| Excess Of Plan Assets Over Pension   | 0                | Tangible Fixed Assets                    | 0                |
| Liability                            | 0                | Trade Receivables                        | 0                |
| Expenses For The Cession Of Profit   | 0                | Receivables From Shareholders            | 0                |
| Participation Capital                |                  | Finished Goods And Merchandise           | 0                |
| Finished Goods                       | 0                | Prepayments Received On Account Of       |                  |
| Fixed Assets Remainder               | 0                | Orders Deducted From Assets On The       | 0                |
| From Capital Lease Contracts         | 0                | Face Of The Balance Sheet                |                  |
| Goodwill                             | 0                | Inventories                              | 5.136            |
| Income From Change In Deferred Taxes | 0                | Profit And Loss Transfer Subsidiary      | 0                |
| Income From Loss Absorption          | 0                | Licences Rights And Assets               | 0                |
| Industrial Rights                    | 0                | Internally Generated Industrial Property | 0                |
| Intangible Fixed Assets Remainder    | 0                | Rights And Similar Values                |                  |
|                                      |                  | Intangible Fixed Assets                  | 0                |