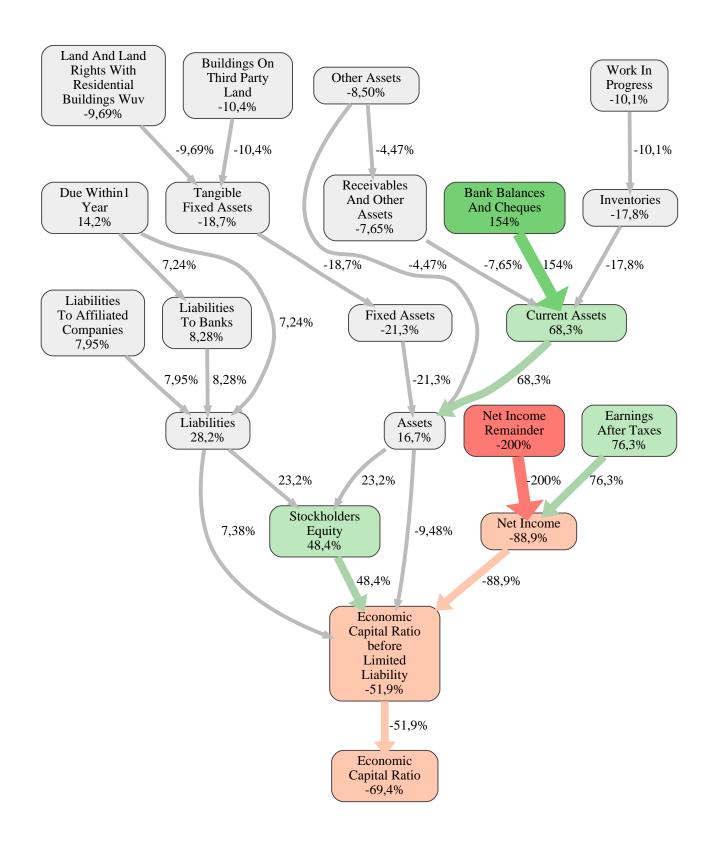

#### Goldbeck GmbH Konzern Rank 96 of 115

The relative strengths and weaknesses of Goldbeck GmbH Konzern are analyzed with respect to the market average, including all of its competitors. We analyzed all variables having an effect on the Economic Capital Ratio.

The greatest strength of Goldbeck GmbH Konzern compared to the market average is the variable Bank Balances And Cheques, increasing the Economic Capital Ratio by 154% points. The greatest weakness of Goldbeck GmbH Konzern is the variable Net Income Remainder, reducing the Economic Capital Ratio by 200% points.

The company's Economic Capital Ratio, given in the ranking table, is 178%, being 69% points below the market average of 247%.

| Input Variable                                           | Value in<br>TEUR |
|----------------------------------------------------------|------------------|
| And Land Rights With Buildings Under Construction        | 0                |
| Assets Remainder                                         | 0                |
| Bank Balances And Cheques                                | 429.256          |
| Bonds                                                    | 0                |
| Buildings On Third Party Land                            | 0                |
| Completed                                                | 0                |
| Computer Software                                        | 0                |
| Concessions                                              | 0                |
| Construction Preparatory Costs                           | 0                |
| Contracted Construction In Progress                      | 0                |
| Current Assets Remainder                                 | 0                |
| Deferred Tax Assets                                      | 0                |
| Deficit Not Covered By Equity                            | 0                |
| Due After More Than5 Years                               | 0                |
| Due Between1 And5 Years                                  | 0                |
| Due Within1 Year                                         | 0                |
| Earnings After Taxes                                     | 132.317          |
| Eceivables From Care                                     | 0                |
| Excess Of Plan Assets Over Pension Liability             | 0                |
| Expenses For The Cession Of Profit Participation Capital | 0                |
| Finished Goods                                           | 0                |
| Fixed Assets Remainder                                   | 0                |
| From Capital Lease Contracts                             | 0                |
| Goodwill                                                 | 0                |
| Income From Change In Deferred Taxes                     | 0                |
| Income From Loss Absorption                              | 0                |
| Industrial Rights                                        | 0                |
| Intangible Fixed Assets Remainder                        | 0                |