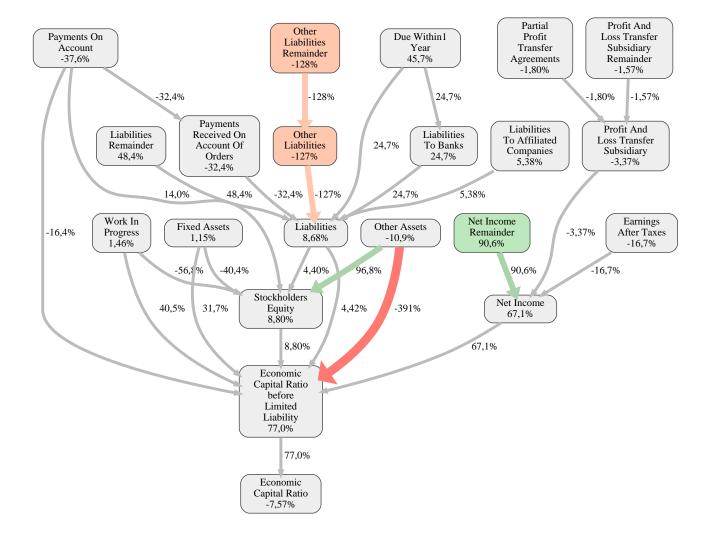

#### Florack Bauunternehmung GmbH Rank 40 of 116

The relative strengths and weaknesses of Florack Bauunternehmung GmbH are analyzed with respect to the market average, including all of its competitors. We analyzed all variables having an effect on the Economic Capital Ratio.

The greatest strength of Florack Bauunternehmung GmbH compared to the market average is the variable Net Income Remainder, increasing the Economic Capital Ratio by 91% points. The greatest weakness of Florack Bauunternehmung GmbH is the variable Other Liabilities Remainder, reducing the Economic Capital Ratio by 128% points.

The company's Economic Capital Ratio, given in the ranking table, is 271%, being 7,6% points below the market average of 279%.

| Input Variable                       | Value in<br>TEUR | Output Variable                          | Value in<br>TEUR |
|--------------------------------------|------------------|------------------------------------------|------------------|
| And Land Rights With Buildings Under | 0                | Securities                               | 0                |
| Construction                         | 0                | Due After More Than1 Year                | 0                |
| Assets Remainder                     | 0                | Work In Progress                         | 0                |
| Bank Balances And Cheques            | 6.491            | Other Liabilities                        | 7.362            |
| Bonds                                | 0                | Payments Received On Account Of          | 0                |
| Buildings On Third Party Land        | 16               | Orders                                   | 0                |
| Completed                            | 0                | Liabilities To Shareholders              | 0                |
| Computer Software                    | 0                | Liabilities To Banks                     | 0                |
| Concessions                          | 0                | Trade Payables                           | 0                |
| Construction Preparatory Costs       | 0                | Liabilities                              | 805              |
| Contracted Construction In Progress  | 0                | Other Tangible Fixed Assets              | 0                |
| Current Assets Remainder             | -0,000010        | Recognised Deferred Taxes                | 0                |
| Deferred Tax Assets                  | 15               | Taxes On Income                          | 0                |
| Deficit Not Covered By Equity        | 0                | Technical Equipment And Machinery        | 0                |
| Due After More Than5 Years           | 0                | Shares In Affiliated Companies           | 0                |
| Due Between1 And5 Years              | 0                | Other Long Term Equity Investments       | 0                |
| Due Within1 Year                     | 0                | Other Long Term Financial Assets         | 0                |
| Earnings After Taxes                 | 960              | Long Term Financial Assets               | 246              |
| Eceivables From Care                 | 0                | Operating And Office Equipment           | 0                |
| Excess Of Plan Assets Over Pension   | 0                | Tangible Fixed Assets                    | 33               |
| Liability                            | 0                | Trade Receivables                        | 0                |
| Expenses For The Cession Of Profit   | 0                | Receivables From Shareholders            | 0                |
| Participation Capital                | 0                | Finished Goods And Merchandise           | 0                |
| Finished Goods                       | 0                | Prepayments Received On Account Of       |                  |
| Fixed Assets Remainder               | 0,000020         | Orders Deducted From Assets On The       | 0                |
| From Capital Lease Contracts         | 0                | Face Of The Balance Sheet                |                  |
| Goodwill                             | 0                | Inventories                              | 519              |
| Income From Change In Deferred Taxes | 0                | Profit And Loss Transfer Subsidiary      | 0                |
| Income From Loss Absorption          | 0                | Licences Rights And Assets               | 0                |
| Industrial Rights                    | 0                | Internally Generated Industrial Property | 0                |
| Intangible Fixed Assets Remainder    | -171             | Rights And Similar Values                | -                |
|                                      |                  | Intangible Fixed Assets                  | 0                |