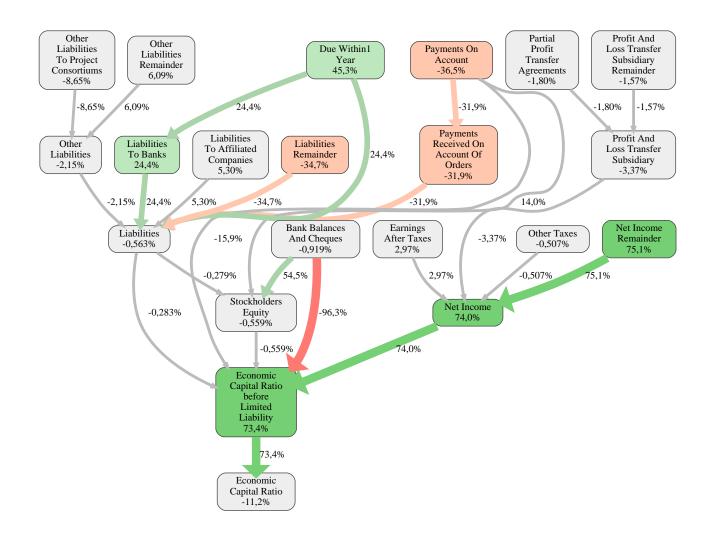

The greatest strength of Dreßler Bau GmbH compared to the market average is the variable Net Income Remainder, increasing the Economic Capital Ratio by 75% points. The greatest weakness of Dreßler Bau GmbH is the variable Payments On Account, reducing the Economic Capital Ratio by 36% points.