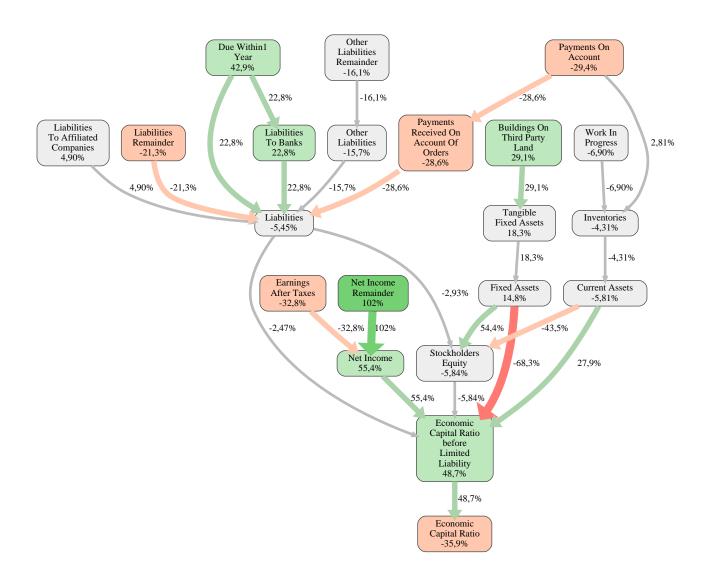

### Sander Massivhaus GmbH Rank 86 of 116

The relative strengths and weaknesses of Sander Massivhaus GmbH are analyzed with respect to the market average, including all of its competitors. We analyzed all variables having an effect on the Economic Capital Ratio.

The greatest strength of Sander Massivhaus GmbH compared to the market average is the variable Net Income Remainder, increasing the Economic Capital Ratio by 102% points. The greatest weakness of Sander Massivhaus GmbH is the variable Earnings After Taxes, reducing the Economic Capital Ratio by 33% points.

The company's Economic Capital Ratio, given in the ranking table, is 243%, being 36% points below the market average of 279%.

| Input Variable                                           | Value in<br>TEUR |
|----------------------------------------------------------|------------------|
| And Land Rights With Buildings Under Construction        | 0                |
| Assets Remainder                                         | 0                |
| Bank Balances And Cheques                                | 585              |
| Bonds                                                    | 0                |
| Buildings On Third Party Land                            | 1.481            |
| Completed                                                | 0                |
| Computer Software                                        | 0                |
| Concessions                                              | 0                |
| Construction Preparatory Costs                           | 0                |
| Contracted Construction In Progress                      | 0                |
| Current Assets Remainder                                 | 0,000010         |
| Deferred Tax Assets                                      | 0                |
| Deficit Not Covered By Equity                            | 0                |
| Due After More Than5 Years                               | 0                |
| Due Between1 And5 Years                                  | 0                |
| Due Within1 Year                                         | 0                |
| Earnings After Taxes                                     | 9,8              |
| Eceivables From Care                                     | 0                |
| Excess Of Plan Assets Over Pension Liability             | 0                |
| Expenses For The Cession Of Profit Participation Capital | 0                |
| Finished Goods                                           | 0                |
| Fixed Assets Remainder                                   | 0                |
| From Capital Lease Contracts                             | 0                |
| Goodwill                                                 | 0                |
| Income From Change In Deferred Taxes                     | 0                |
| Income From Loss Absorption                              | 0                |
| Industrial Rights                                        | 0                |
| Intangible Fixed Assets Remainder                        | 0                |