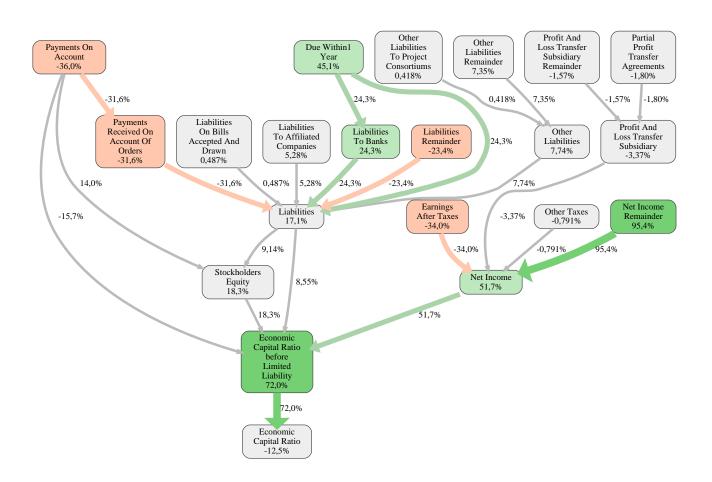

The greatest strength of Westdeutsche Rohbau Technik GmbH compared to the market average is the variable Net Income Remainder, increasing the Economic Capital Ratio by 95% points. The greatest weakness of Westdeutsche Rohbau Technik GmbH is the variable Payments On Account, reducing the Economic Capital Ratio by 36% points.

The company's Economic Capital Ratio, given in the ranking table, is 266%, being 13% points below the market average of 279%.

| Input Variable                       | Value in<br>TEUR | Output Variable                          | Value in<br>TEUR |
|--------------------------------------|------------------|------------------------------------------|------------------|
| And Land Rights With Buildings Under | 0                | Securities                               | 0                |
| Construction                         | 0                | Due After More Than1 Year                | 0                |
| Assets Remainder                     | 0                | Work In Progress                         | 0                |
| Bank Balances And Cheques            | 80               | Other Liabilities                        | 0                |
| Bonds                                | 0                | Payments Received On Account Of          | 0                |
| Buildings On Third Party Land        | 0                | Orders                                   | 0                |
| Completed                            | 0                | Liabilities To Shareholders              | 0                |
| Computer Software                    | 0                | Liabilities To Banks                     | 0                |
| Concessions                          | 0                | Trade Payables                           | 0                |
| Construction Preparatory Costs       | 0                | Liabilities                              | 0                |
| Contracted Construction In Progress  | 0                | Other Tangible Fixed Assets              | 0                |
| Current Assets Remainder             | 0                | Recognised Deferred Taxes                | 0                |
| Deferred Tax Assets                  | 0                | Taxes On Income                          | 0                |
| Deficit Not Covered By Equity        | 50               | Technical Equipment And Machinery        | 0                |
| Due After More Than5 Years           | 0                | Shares In Affiliated Companies           | 0                |
| Due Between1 And5 Years              | 0                | Other Long Term Equity Investments       | 0                |
| Due Within1 Year                     | 0                | Other Long Term Financial Assets         | 0                |
| Earnings After Taxes                 | 0                | Long Term Financial Assets               | 0                |
| Eceivables From Care                 | 0                | Operating And Office Equipment           | 0                |
| Excess Of Plan Assets Over Pension   | 0                | Tangible Fixed Assets                    | 0                |
| Liability                            | 0                | Trade Receivables                        | 0                |
| Expenses For The Cession Of Profit   | 0                | Receivables From Shareholders            | 0                |
| Participation Capital                |                  | Finished Goods And Merchandise           | 0                |
| Finished Goods                       | 0                | Prepayments Received On Account Of       |                  |
| Fixed Assets Remainder               | 0                | Orders Deducted From Assets On The       | 0                |
| From Capital Lease Contracts         | 0                | Face Of The Balance Sheet                |                  |
| Goodwill                             | 0                | Inventories                              | 0                |
| Income From Change In Deferred Taxes | 0                | Profit And Loss Transfer Subsidiary      | 0                |
| Income From Loss Absorption          | 0                | Licences Rights And Assets               | 0                |
| Industrial Rights                    | 0                | Internally Generated Industrial Property | 0                |
| Intangible Fixed Assets Remainder    | 0                | Rights And Similar Values                | 0                |
|                                      |                  | Intangible Fixed Assets                  | 0                |