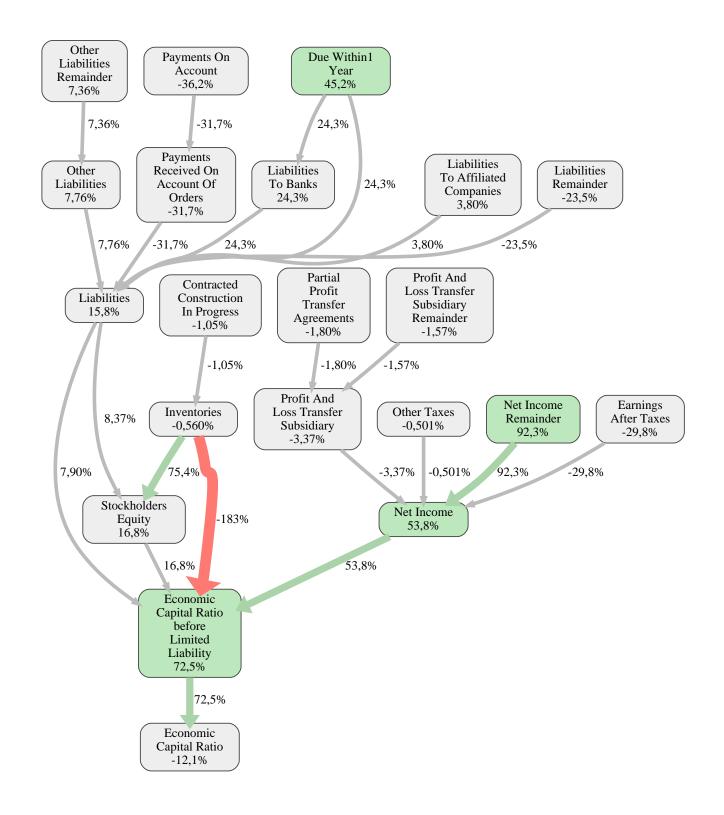

The greatest strength of Fuchs Bau GmbH compared to the market average is the variable Net Income Remainder, increasing the Economic Capital Ratio by 92% points. The greatest weakness of Fuchs Bau GmbH is the variable Payments On Account, reducing the Economic Capital Ratio by 36% points.

The company's Economic Capital Ratio, given in the ranking table, is 267%, being 12% points below the market average of 279%.

| Input Variable                                           | Value in<br>TEUR |
|----------------------------------------------------------|------------------|
| And Land Rights With Buildings Under Construction        | 0                |
| Assets Remainder                                         | 0                |
| Bank Balances And Cheques                                | 3.969            |
| Bonds                                                    | 0                |
| Buildings On Third Party Land                            | 0                |
| Completed                                                | 0                |
| Computer Software                                        | 0                |
| Concessions                                              | 0                |
| Construction Preparatory Costs                           | 0                |
| Contracted Construction In Progress                      | 24.017           |
| Current Assets Remainder                                 | 0,000030         |
| Deferred Tax Assets                                      | 0                |
| Deficit Not Covered By Equity                            | 0                |
| Due After More Than5 Years                               | 0                |
| Due Between1 And5 Years                                  | 0                |
| Due Within1 Year                                         | 0                |
| Earnings After Taxes                                     | 323              |
| Eceivables From Care                                     | 0                |
| Excess Of Plan Assets Over Pension Liability             | 0                |
| Expenses For The Cession Of Profit Participation Capital | 0                |
| Finished Goods                                           | 0                |
| Fixed Assets Remainder                                   | 0                |
| From Capital Lease Contracts                             | 0                |
| Goodwill                                                 | 0,0010           |
| Income From Change In Deferred Taxes                     | 0                |
| Income From Loss Absorption                              | 0                |
| Industrial Rights                                        | 0                |
| Intangible Fixed Assets Remainder                        | 0                |