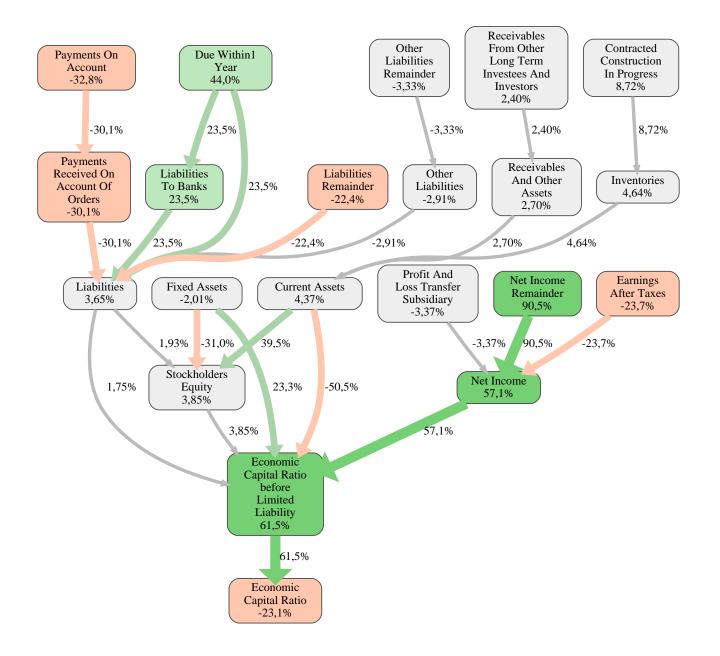

The greatest strength of Baugesellschaft Walter Hellmich GmbH compared to the market average is the variable Net Income Remainder, increasing the Economic Capital Ratio by 90% points. The greatest weakness of Baugesellschaft Walter Hellmich GmbH is the variable Payments On Account, reducing the Economic Capital Ratio by 33% points.

The company's Economic Capital Ratio, given in the ranking table, is 256%, being 23% points below the market average of 279%.

| Input Variable                       | Value in<br>TEUR | Output Variable                          | Value in<br>TEUR |
|--------------------------------------|------------------|------------------------------------------|------------------|
| And Land Rights With Buildings Under | 0                | Securities                               | 0                |
| Construction                         | 0                | Due After More Than1 Year                | 0                |
| Assets Remainder                     | 0                | Work In Progress                         | 85.609           |
| Bank Balances And Cheques            | 1.648            | Other Liabilities                        | 6.756            |
| Bonds                                | 0                | Payments Received On Account Of          | 0                |
| Buildings On Third Party Land        | 6.323            | Orders                                   | 0                |
| Completed                            | 0                | Liabilities To Shareholders              | 0                |
| Computer Software                    | 0                | Liabilities To Banks                     | 0                |
| Concessions                          | 0                | Trade Payables                           | 0                |
| Construction Preparatory Costs       | 0                | Liabilities                              | 8.889            |
| Contracted Construction In Progress  | 85.609           | Other Tangible Fixed Assets              | 0                |
| Current Assets Remainder             | 0,000010         | Recognised Deferred Taxes                | 0                |
| Deferred Tax Assets                  | 0                | Taxes On Income                          | 0                |
| Deficit Not Covered By Equity        | 0                | Technical Equipment And Machinery        | 0                |
| Due After More Than5 Years           | 0                | Shares In Affiliated Companies           | 0                |
| Due Between1 And5 Years              | 0                | Other Long Term Equity Investments       | 0                |
| Due Within1 Year                     | 0                | Other Long Term Financial Assets         | 0,50             |
| Earnings After Taxes                 | 4.059            | Long Term Financial Assets               | 0,50             |
| Eceivables From Care                 | 0                | Operating And Office Equipment           | 0                |
| Excess Of Plan Assets Over Pension   | 0                | Tangible Fixed Assets                    | 12.646           |
| Liability                            | 0                | Trade Receivables                        | 0                |
| Expenses For The Cession Of Profit   | 0                | Receivables From Shareholders            | 0                |
| Participation Capital                |                  | Finished Goods And Merchandise           | 0                |
| Finished Goods                       | 0                | Prepayments Received On Account Of       |                  |
| Fixed Assets Remainder               | 0                | Orders Deducted From Assets On The       | 0                |
| From Capital Lease Contracts         | 0                | Face Of The Balance Sheet                |                  |
| Goodwill                             | 0                | Inventories                              | 85.709           |
| Income From Change In Deferred Taxes | 0                | Profit And Loss Transfer Subsidiary      | 0                |
| Income From Loss Absorption          | 0                | Licences Rights And Assets               | 0                |
| Industrial Rights                    | 0                | Internally Generated Industrial Property | 0                |
| Intangible Fixed Assets Remainder    | 0                | Rights And Similar Values                | 0                |
|                                      |                  | Intangible Fixed Assets                  | 0                |