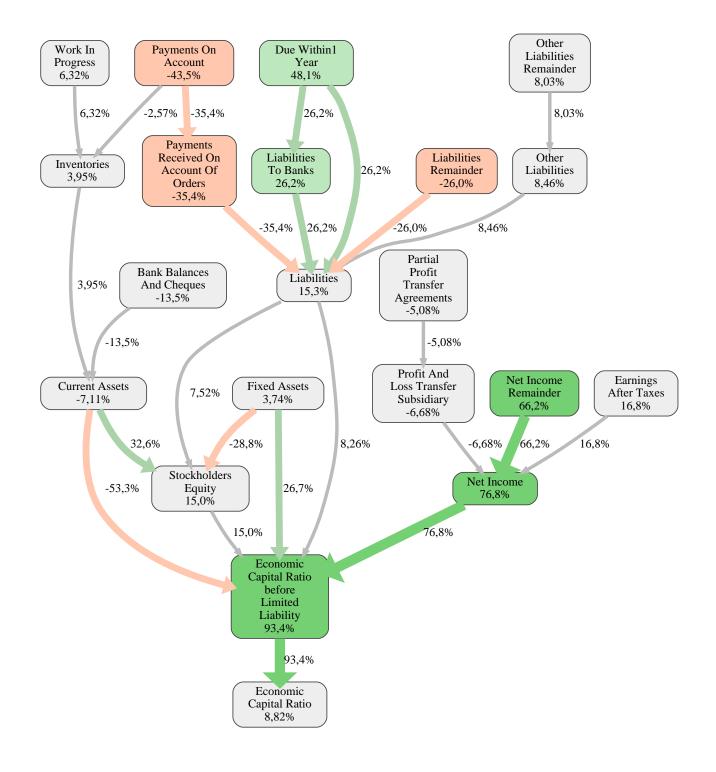

### Otto Wulff Bauunternehmung GmbH Rank 22 of 116

Otto Wulff Bauunternehmung

The relative strengths and weaknesses of Otto Wulff Bauunternehmung GmbH are analyzed with respect to the market average, including all of its competitors. We analyzed all variables having an effect on the Economic Capital Ratio.

The greatest strength of Otto Wulff Bauunternehmung GmbH compared to the market average is the variable Net Income, increasing the Economic Capital Ratio by 77% points. The greatest weakness of Otto Wulff Bauunternehmung GmbH is the variable Payments On Account, reducing the Economic Capital Ratio by 43% points.

The company's Economic Capital Ratio, given in the ranking table, is 288%, being 8,8% points above the market average of 279%.

| Input Variable                                           | Value in<br>TEUR |
|----------------------------------------------------------|------------------|
| And Land Rights With Buildings Under Construction        | 0                |
| Assets Remainder                                         | 0                |
| Bank Balances And Cheques                                | 26.841           |
| Bonds                                                    | 0                |
| Buildings On Third Party Land                            | 1.970            |
| Completed                                                | 0                |
| Computer Software                                        | 0                |
| Concessions                                              | 0                |
| Construction Preparatory Costs                           | 0                |
| Contracted Construction In Progress                      | 0                |
| Current Assets Remainder                                 | 0,000010         |
| Deferred Tax Assets                                      | 0                |
| Deficit Not Covered By Equity                            | 0                |
| Due After More Than5 Years                               | 0                |
| Due Between1 And5 Years                                  | 0                |
| Due Within1 Year                                         | 0                |
| Earnings After Taxes                                     | 5.628            |
| Eceivables From Care                                     | 0                |
| Excess Of Plan Assets Over Pension Liability             | 0                |
| Expenses For The Cession Of Profit Participation Capital | 0                |
| Finished Goods                                           | 0                |
| Fixed Assets Remainder                                   | 0                |
| From Capital Lease Contracts                             | 0                |
| Goodwill                                                 | 0                |
| Income From Change In Deferred Taxes                     | 0                |
| Income From Loss Absorption                              | 0                |
| Industrial Rights                                        | 0                |
| Intangible Fixed Assets Remainder                        | 0                |