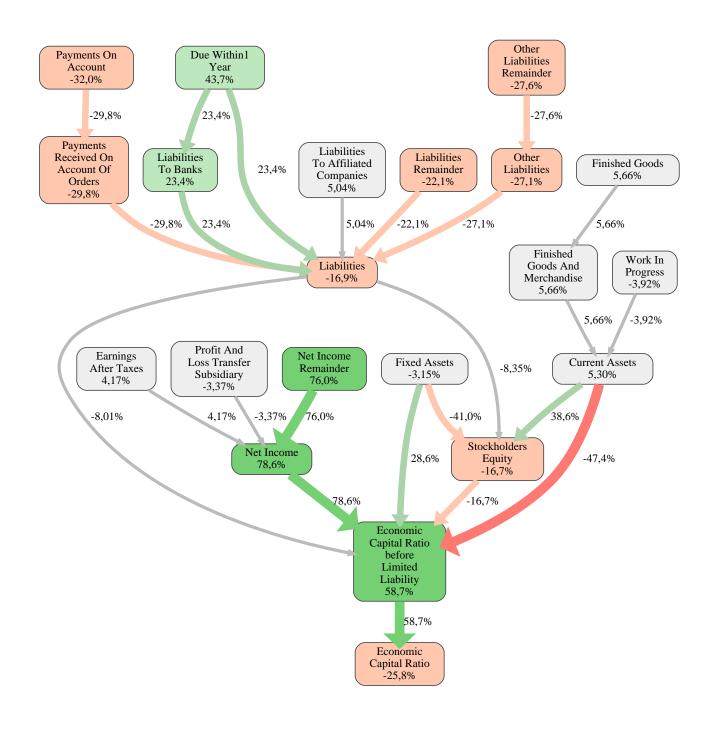

### Arning Bauunternehmung GmbH Rank 76 of 116

The relative strengths and weaknesses of Arning Bauunternehmung GmbH are analyzed with respect to the market average, including all of its competitors. We analyzed all variables having an effect on the Economic Capital Ratio.

The greatest strength of Arning Bauunternehmung GmbH compared to the market average is the variable Net Income, increasing the Economic Capital Ratio by 79% points. The greatest weakness of Arning Bauunternehmung GmbH is the variable Payments On Account, reducing the Economic Capital Ratio by 32% points.

The company's Economic Capital Ratio, given in the ranking table, is 253%, being 26% points below the market average of 279%.

| Input Variable                                           | Value in<br>TEUR |
|----------------------------------------------------------|------------------|
| And Land Rights With Buildings Under Construction        | 0                |
| Assets Remainder                                         | 0                |
| Bank Balances And Cheques                                | 17.161           |
| Bonds                                                    | 0                |
| Buildings On Third Party Land                            | 0                |
| Completed                                                | 0                |
| Computer Software                                        | 0                |
| Concessions                                              | 0                |
| Construction Preparatory Costs                           | 0                |
| Contracted Construction In Progress                      | 0                |
| Current Assets Remainder                                 | 0,000010         |
| Deferred Tax Assets                                      | 0                |
| Deficit Not Covered By Equity                            | 0                |
| Due After More Than5 Years                               | 0                |
| Due Between1 And5 Years                                  | 0                |
| Due Within1 Year                                         | 0                |
| Earnings After Taxes                                     | 4.866            |
| Eceivables From Care                                     | 0                |
| Excess Of Plan Assets Over Pension Liability             | 0                |
| Expenses For The Cession Of Profit Participation Capital | 0                |
| Finished Goods                                           | 15.747           |
| Fixed Assets Remainder                                   | 0,000020         |
| From Capital Lease Contracts                             | 0                |
| Goodwill                                                 | 0                |
| Income From Change In Deferred Taxes                     | 0                |
| Income From Loss Absorption                              | 0                |
| Industrial Rights                                        | 0                |
| Intangible Fixed Assets Remainder                        | 0                |