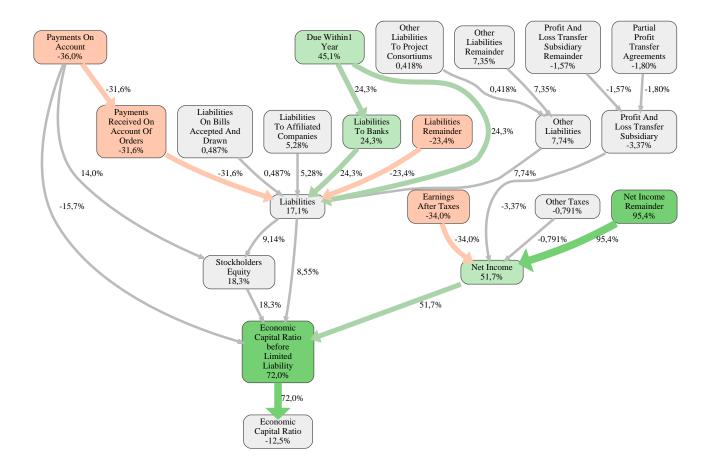

# Schrobsdorff Holding AG Rank 56 of 116

The relative strengths and weaknesses of Schrobsdorff Holding AG are analyzed with respect to the market average, including all of its competitors. We analyzed all variables having an effect on the Economic Capital Ratio.

The greatest strength of Schrobsdorff Holding AG compared to the market average is the variable Net Income Remainder, increasing the Economic Capital Ratio by 95% points. The greatest weakness of Schrobsdorff Holding AG is the variable Payments On Account, reducing the Economic Capital Ratio by 36% points.