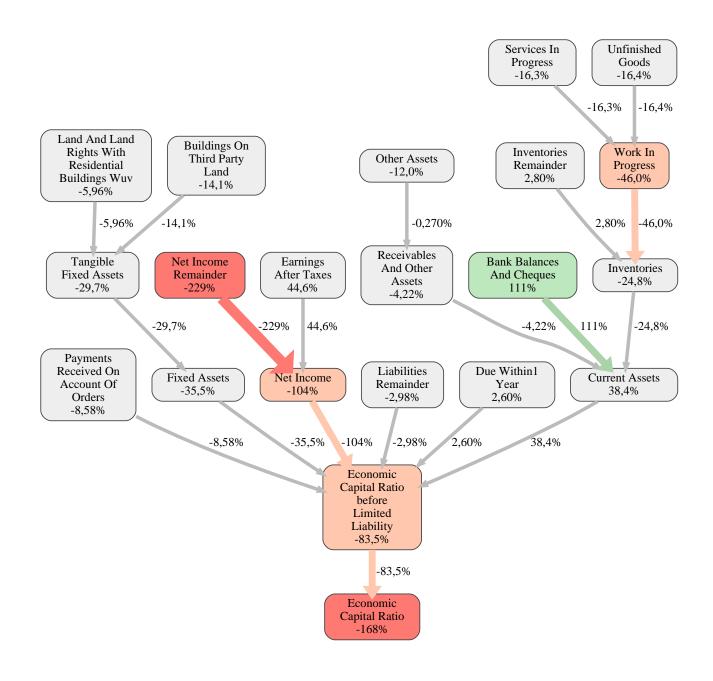

The greatest strength of Goldbeck GmbH Konzern compared to the market average is the variable Bank Balances And Cheques, increasing the Economic Capital Ratio by 111% points. The greatest weakness of Goldbeck GmbH Konzern is the variable Net Income Remainder, reducing the Economic Capital Ratio by 229% points.

The company's Economic Capital Ratio, given in the ranking table, is 111%, being 168% points below the market average of 279%.

| Input Variable                                           | Value in<br>TEUR |
|----------------------------------------------------------|------------------|
| And Land Rights With Buildings Under Construction        | 0                |
| Assets Remainder                                         | 0                |
| Bank Balances And Cheques                                | 326.481          |
| Bonds                                                    | 0                |
| Buildings On Third Party Land                            | 0                |
| Completed                                                | 0                |
| Computer Software                                        | 0                |
| Concessions                                              | 0                |
| Construction Preparatory Costs                           | 0                |
| Contracted Construction In Progress                      | 0                |
| Current Assets Remainder                                 | 0                |
| Deferred Tax Assets                                      | 0                |
| Deficit Not Covered By Equity                            | 0                |
| Due After More Than5 Years                               | 0                |
| Due Between1 And5 Years                                  | 0                |
| Due Within1 Year                                         | 0                |
| Earnings After Taxes                                     | 131.725          |
| Eceivables From Care                                     | 0                |
| Excess Of Plan Assets Over Pension Liability             | 0                |
| Expenses For The Cession Of Profit Participation Capital | 0                |
| Finished Goods                                           | 0                |
| Fixed Assets Remainder                                   | 0                |
| From Capital Lease Contracts                             | 0                |
| Goodwill                                                 | 0                |
| Income From Change In Deferred Taxes                     | 0                |
| Income From Loss Absorption                              | 0                |
| Industrial Rights                                        | 0                |
| Intangible Fixed Assets Remainder                        | 0                |