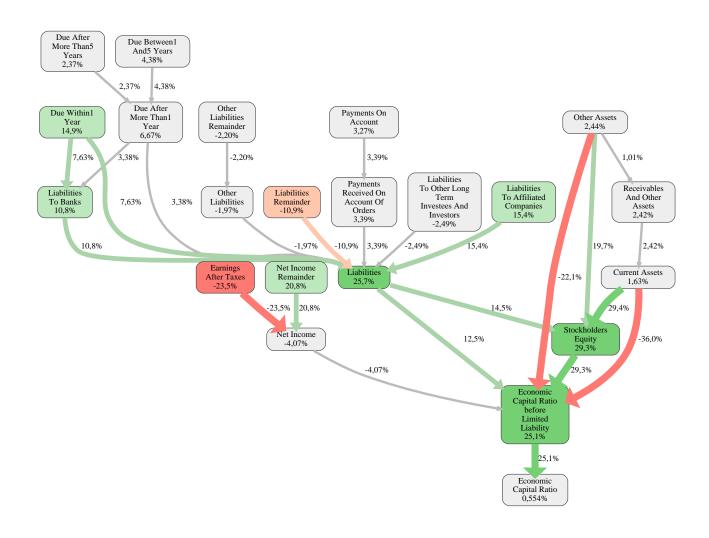

The greatest strength of Florack Bauunternehmung GmbH compared to the market average is the variable Stockholders Equity, increasing the Economic Capital Ratio by 29% points. The greatest weakness of Florack Bauunternehmung GmbH is the variable Earnings After Taxes, reducing the Economic Capital Ratio by 23% points.

The company's Economic Capital Ratio, given in the ranking table, is 261%, being 0,55% points above the market average of 260%.

| Input Variable                                           | Value in<br>TEUR |  |
|----------------------------------------------------------|------------------|--|
| And Land Rights With Buildings Under Construction        | 0                |  |
| Assets Remainder                                         | 0                |  |
| Bank Balances And Cheques                                | 4.813            |  |
| Bonds                                                    | 0                |  |
| Buildings On Third Party Land                            | 15               |  |
| Completed                                                | 0                |  |
| Computer Software                                        | 0                |  |
| Concessions                                              | 0                |  |
| Construction Preparatory Costs                           | 0                |  |
| Contracted Construction In Progress                      | 0                |  |
| Current Assets Remainder                                 | 0,000020         |  |
| Deferred Tax Assets                                      | 12               |  |
| Deficit Not Covered By Equity                            | 0                |  |
| Due After More Than5 Years                               | 0                |  |
| Due Between1 And5 Years                                  | 0                |  |
| Due Within1 Year                                         | 0                |  |
| Earnings After Taxes                                     | 254              |  |
| Eceivables From Care                                     | 0                |  |
| Excess Of Plan Assets Over Pension Liability             | 0                |  |
| Expenses For The Cession Of Profit Participation Capital | 0                |  |
| Finished Goods                                           | 0                |  |
| Fixed Assets Remainder                                   | 0                |  |
| From Capital Lease Contracts                             | 0                |  |
| Goodwill                                                 | 0                |  |
| Income From Change In Deferred Taxes                     | 0                |  |
| Income From Loss Absorption                              | 0                |  |
| Industrial Rights                                        | 0                |  |
| Intangible Fixed Assets Remainder                        | 0                |  |
|                                                          |                  |  |