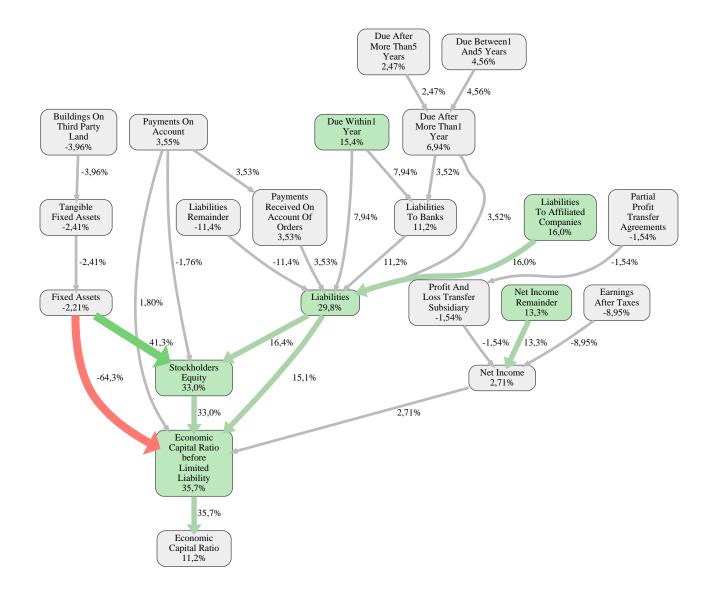

The greatest strength of BMS Industriebau GmbH compared to the market average is the variable Stockholders Equity, increasing the Economic Capital Ratio by 33% points. The greatest weakness of BMS Industriebau GmbH is the variable Liabilities Remainder, reducing the Economic Capital Ratio by 11% points.