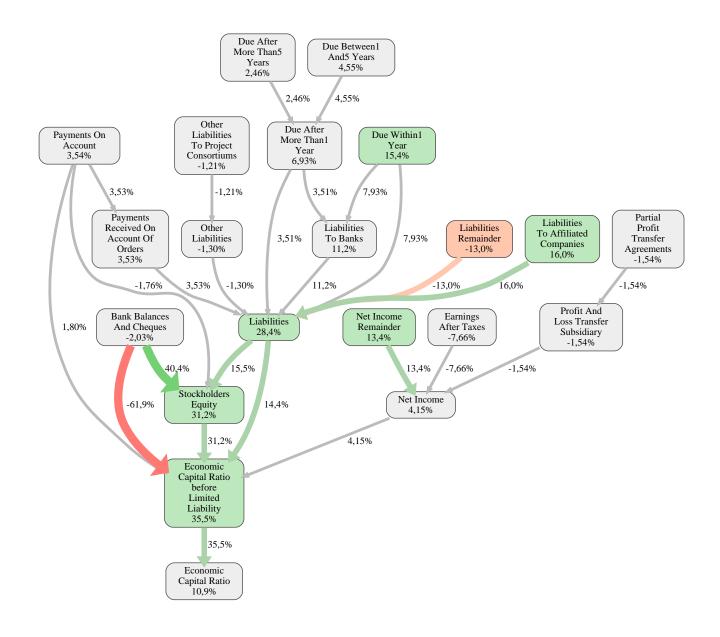

The greatest strength of Dreßler Bau GmbH compared to the market average is the variable Stockholders Equity, increasing the Economic Capital Ratio by 31% points. The greatest weakness of Dreßler Bau GmbH is the variable Liabilities Remainder, reducing the Economic Capital Ratio by 13% points.