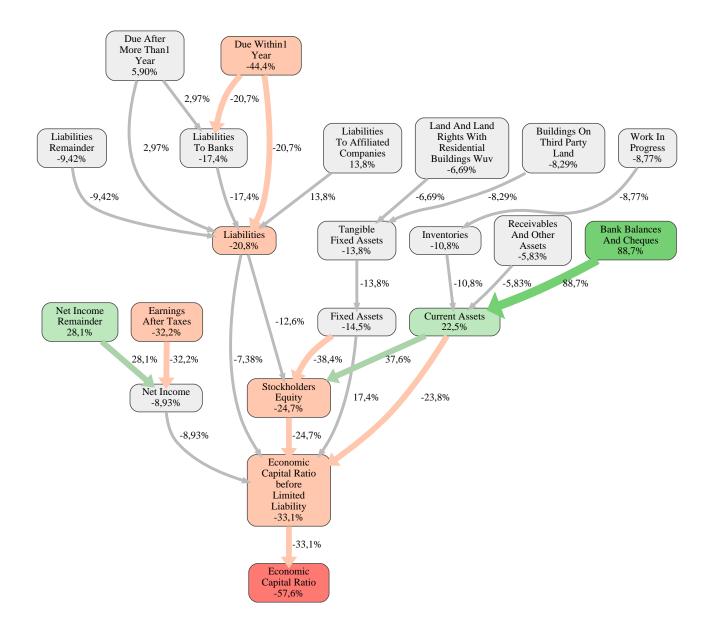

### Markgraf Familien GmbH Rank 96 of 116

The relative strengths and weaknesses of Markgraf Familien GmbH are analyzed with respect to the market average, including all of its competitors. We analyzed all variables having an effect on the Economic Capital Ratio.

The greatest strength of Markgraf Familien GmbH compared to the market average is the variable Bank Balances And Cheques, increasing the Economic Capital Ratio by 89% points. The greatest weakness of Markgraf Familien GmbH is the variable Due Within1 Year, reducing the Economic Capital Ratio by 44% points.

The company's Economic Capital Ratio, given in the ranking table, is 203%, being 58% points below the market average of 260%.

| Input Variable                                           | Value in<br>TEUR |
|----------------------------------------------------------|------------------|
| And Land Rights With Buildings Under Construction        | 0                |
| Assets Remainder                                         | 0                |
| Bank Balances And Cheques                                | 754              |
| Bonds                                                    | 0                |
| Buildings On Third Party Land                            | 0                |
| Completed                                                | 0                |
| Computer Software                                        | 0                |
| Concessions                                              | 0                |
| Construction Preparatory Costs                           | 0                |
| Contracted Construction In Progress                      | 0                |
| Current Assets Remainder                                 | 0,000030         |
| Deferred Tax Assets                                      | 0                |
| Deficit Not Covered By Equity                            | 0                |
| Due After More Than5 Years                               | 0                |
| Due Between1 And5 Years                                  | 0                |
| Due Within1 Year                                         | 115              |
| Earnings After Taxes                                     | 0                |
| Eceivables From Care                                     | 0                |
| Excess Of Plan Assets Over Pension Liability             | 0                |
| Expenses For The Cession Of Profit Participation Capital | 0                |
| Finished Goods                                           | 0                |
| Fixed Assets Remainder                                   | 0                |
| From Capital Lease Contracts                             | 0                |
| Goodwill                                                 | 0                |
| Income From Change In Deferred Taxes                     | 0                |
| Income From Loss Absorption                              | 0                |
| Industrial Rights                                        | 0                |
| Intangible Fixed Assets Remainder                        | 0                |