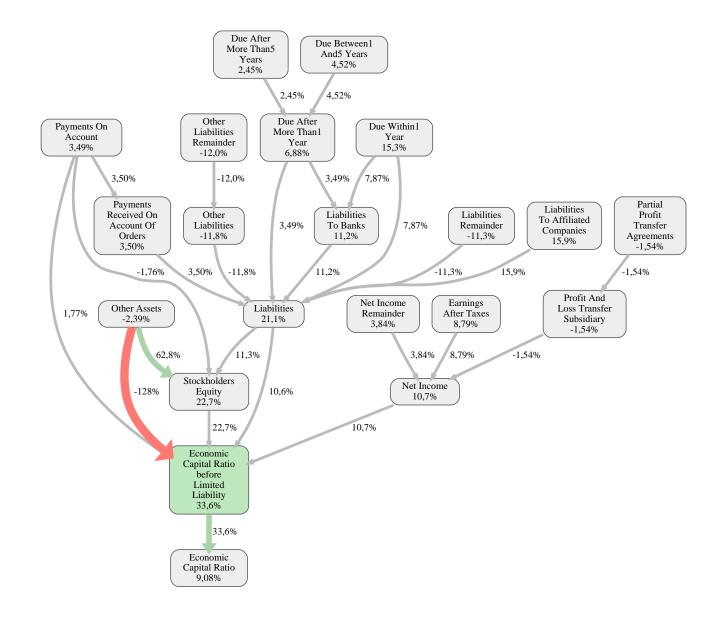

### ANES Bauausführungen Berlin GmbH Rank 54 of 116

The relative strengths and weaknesses of ANES Bauausführungen Berlin GmbH are analyzed with respect to the market average, including all of its competitors. We analyzed all variables having an effect on the Economic Capital Ratio.

The greatest strength of ANES Bauausführungen Berlin GmbH compared to the market average is the variable Stockholders Equity, increasing the Economic Capital Ratio by 23% points. The greatest weakness of ANES Bauausführungen Berlin GmbH is the variable Other Liabilities Remainder, reducing the Economic Capital Ratio by 12% points.

The company's Economic Capital Ratio, given in the ranking table, is 269%, being 9,1% points above the market average of 260%.

| Input Variable                                           | Value in<br>TEUR |
|----------------------------------------------------------|------------------|
| And Land Rights With Buildings Under Construction        | 0                |
| Assets Remainder                                         | 0                |
| Bank Balances And Cheques                                | 10.698           |
| Bonds                                                    | 0                |
| Buildings On Third Party Land                            | 0                |
| Completed                                                | 0                |
| Computer Software                                        | 0                |
| Concessions                                              | 0                |
| Construction Preparatory Costs                           | 0                |
| Contracted Construction In Progress                      | 0                |
| Current Assets Remainder                                 | 0,000060         |
| Deferred Tax Assets                                      | 0                |
| Deficit Not Covered By Equity                            | 0                |
| Due After More Than5 Years                               | 0                |
| Due Between1 And5 Years                                  | 0                |
| Due Within1 Year                                         | 0                |
| Earnings After Taxes                                     | 2.857            |
| Eceivables From Care                                     | 0                |
| Excess Of Plan Assets Over Pension Liability             | 0                |
| Expenses For The Cession Of Profit Participation Capital | 0                |
| Finished Goods                                           | 153              |
| Fixed Assets Remainder                                   | 0                |
| From Capital Lease Contracts                             | 0                |
| Goodwill                                                 | 0                |
| Income From Change In Deferred Taxes                     | 0                |
| Income From Loss Absorption                              | 0                |
| Industrial Rights                                        | 0                |
| Intangible Fixed Assets Remainder                        | 0                |