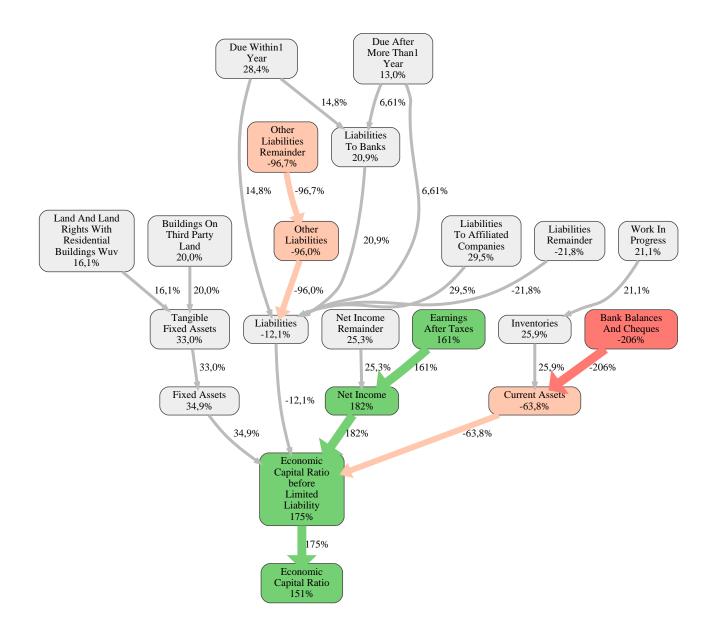

The greatest strength of MSB Bauausführungen GmbH compared to the market average is the variable Net Income, increasing the Economic Capital Ratio by 182% points. The greatest weakness of MSB Bauausführungen GmbH is the variable Bank Balances And Cheques, reducing the Economic Capital Ratio by 206% points.

The company's Economic Capital Ratio, given in the ranking table, is 411%, being 151% points above the market average of 260%.

| Input Variable                                           | Value in<br>TEUR |
|----------------------------------------------------------|------------------|
| And Land Rights With Buildings Under Construction        | 0                |
| Assets Remainder                                         | 0                |
| Bank Balances And Cheques                                | 200              |
| Bonds                                                    | 0                |
| Buildings On Third Party Land                            | 0                |
| Completed                                                | 0                |
| Computer Software                                        | 0                |
| Concessions                                              | 0                |
| Construction Preparatory Costs                           | 0                |
| Contracted Construction In Progress                      | 0                |
| Current Assets Remainder                                 | 0,000020         |
| Deferred Tax Assets                                      | 0                |
| Deficit Not Covered By Equity                            | 0                |
| Due After More Than5 Years                               | 0                |
| Due Between1 And5 Years                                  | 0                |
| Due Within1 Year                                         | 0                |
| Earnings After Taxes                                     | 116              |
| Eceivables From Care                                     | 0                |
| Excess Of Plan Assets Over Pension Liability             | 0                |
| Expenses For The Cession Of Profit Participation Capital | 0                |
| Finished Goods                                           | 0                |
| Fixed Assets Remainder                                   | 0                |
| From Capital Lease Contracts                             | 0                |
| Goodwill                                                 | 0                |
| Income From Change In Deferred Taxes                     | 0                |
| Income From Loss Absorption                              | 0                |
| Industrial Rights                                        | 0                |
| Intangible Fixed Assets Remainder                        | 0                |