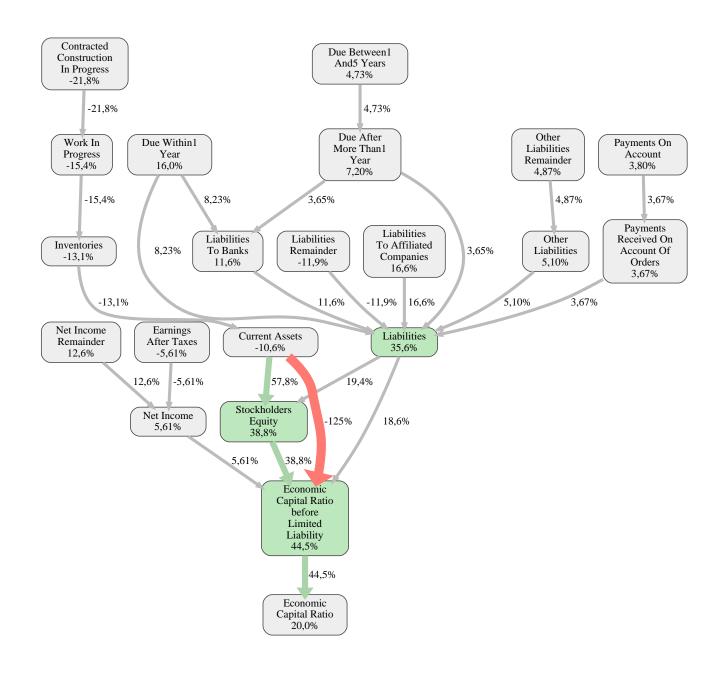

#### Fuchs Bau GmbH Rank 37 of 116

The relative strengths and weaknesses of Fuchs Bau GmbH are analyzed with respect to the market average, including all of its competitors. We analyzed all variables having an effect on the Economic Capital Ratio.

The greatest strength of Fuchs Bau GmbH compared to the market average is the variable Stockholders Equity, increasing the Economic Capital Ratio by 39% points. The greatest weakness of Fuchs Bau GmbH is the variable Contracted Construction In Progress, reducing the Economic Capital Ratio by 22% points.