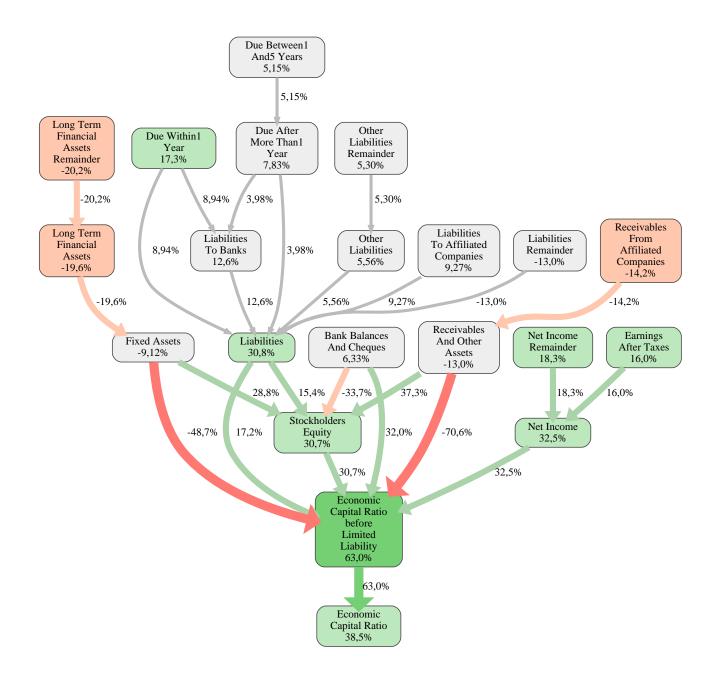

The greatest strength of Haas Fertigbau GmbH compared to the market average is the variable Net Income, increasing the Economic Capital Ratio by 32% points. The greatest weakness of Haas Fertigbau GmbH is the variable Long Term Financial Assets Remainder, reducing the Economic Capital Ratio by 20% points.