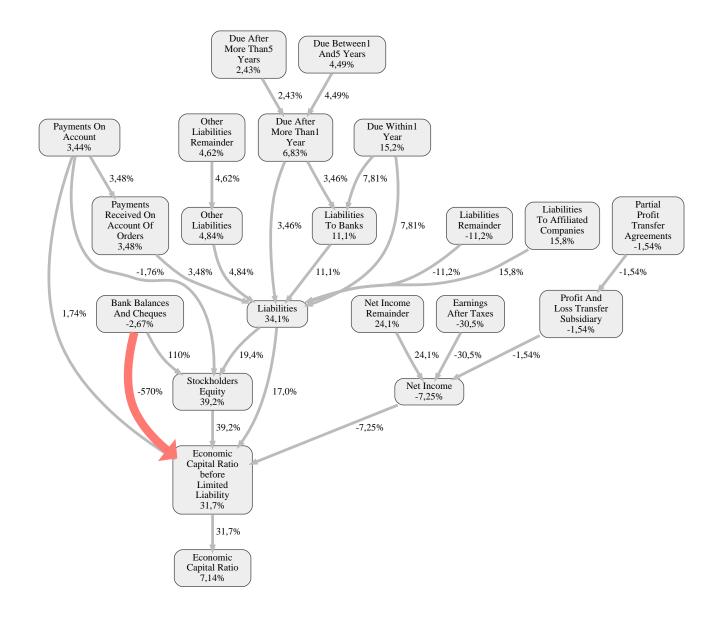

The greatest strength of Schrobsdorff Holding AG compared to the market average is the variable Stockholders Equity, increasing the Economic Capital Ratio by 39% points. The greatest weakness of Schrobsdorff Holding AG is the variable Earnings After Taxes, reducing the Economic Capital Ratio by 31% points.