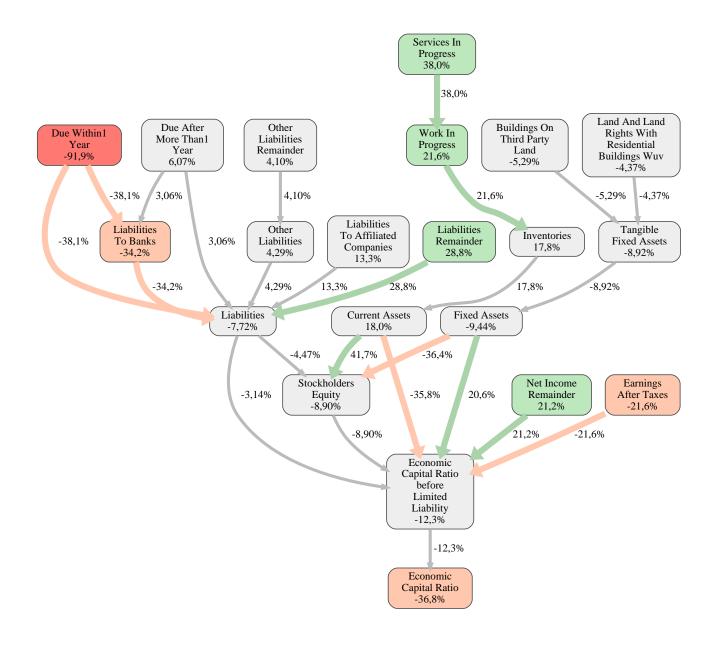

The greatest strength of Schmeing Bau GmbH compared to the market average is the variable Services In Progress, increasing the Economic Capital Ratio by 38% points. The greatest weakness of Schmeing Bau GmbH is the variable Due Within1 Year, reducing the Economic Capital Ratio by 92% points.