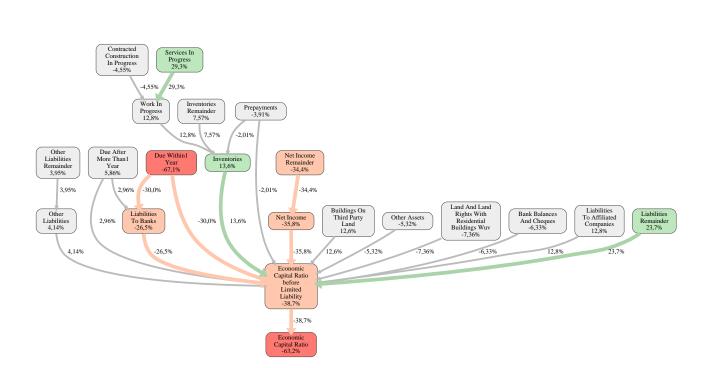

The greatest strength of Wolf System GmbH compared to the market average is the variable Services In Progress, increasing the Economic Capital Ratio by 29% points. The greatest weakness of Wolf System GmbH is the variable Due Within1 Year, reducing the Economic Capital Ratio by 67% points.

The company's Economic Capital Ratio, given in the ranking table, is 197%, being 63% points below the market average of 260%.

| Input Variable                       | Value in<br>TEUR | Output Variable                          | Value in<br>TEUR |
|--------------------------------------|------------------|------------------------------------------|------------------|
| And Land Rights With Buildings Under | 0                | Securities                               | 0                |
| Construction                         | 0                | Due After More Than1 Year                | 0                |
| Assets Remainder                     | 0                | Work In Progress                         | 68.198           |
| Bank Balances And Cheques            | 34.821           | Other Liabilities                        | 0                |
| Bonds                                | 0                | Payments Received On Account Of          | 0                |
| Buildings On Third Party Land        | 32.756           | Orders                                   | 0                |
| Completed                            | 0                | Liabilities To Shareholders              | 0                |
| Computer Software                    | 0                | Liabilities To Banks                     | 36.074           |
| Concessions                          | 0                | Trade Payables                           | 0                |
| Construction Preparatory Costs       | 0                | Liabilities                              | 37.060           |
| Contracted Construction In Progress  | 0                | Other Tangible Fixed Assets              | 0                |
| Current Assets Remainder             | 0,000030         | Recognised Deferred Taxes                | 0                |
| Deferred Tax Assets                  | 0                | Taxes On Income                          | 0                |
| Deficit Not Covered By Equity        | 0                | Technical Equipment And Machinery        | 0                |
| Due After More Than5 Years           | 0                | Shares In Affiliated Companies           | 0                |
| Due Between1 And5 Years              | 0                | Other Long Term Equity Investments       | 0                |
| Due Within1 Year                     | 36.074           | Other Long Term Financial Assets         | 0                |
| Earnings After Taxes                 | 18.316           | Long Term Financial Assets               | 200              |
| Eceivables From Care                 | 0                | Operating And Office Equipment           | 0                |
| Excess Of Plan Assets Over Pension   | 0                | Tangible Fixed Assets                    | 68.617           |
| Liability                            | 0                | Trade Receivables                        | 0                |
| Expenses For The Cession Of Profit   | 0                | Receivables From Shareholders            | 0                |
| Participation Capital                |                  | Finished Goods And Merchandise           | 0                |
| Finished Goods                       | 0                | Prepayments Received On Account Of       |                  |
| Fixed Assets Remainder               | 0                | Orders Deducted From Assets On The       | 0                |
| From Capital Lease Contracts         | 0                | Face Of The Balance Sheet                |                  |
| Goodwill                             | 0                | Inventories                              | 79.463           |
| Income From Change In Deferred Taxes | 0                | Profit And Loss Transfer Subsidiary      | 0                |
| Income From Loss Absorption          | 0                | Licences Rights And Assets               | 0                |
| Industrial Rights                    | 0                | Internally Generated Industrial Property | 0                |
| Intangible Fixed Assets Remainder    | 0                | Rights And Similar Values                | -                |
|                                      |                  | Intangible Fixed Assets                  | 0                |