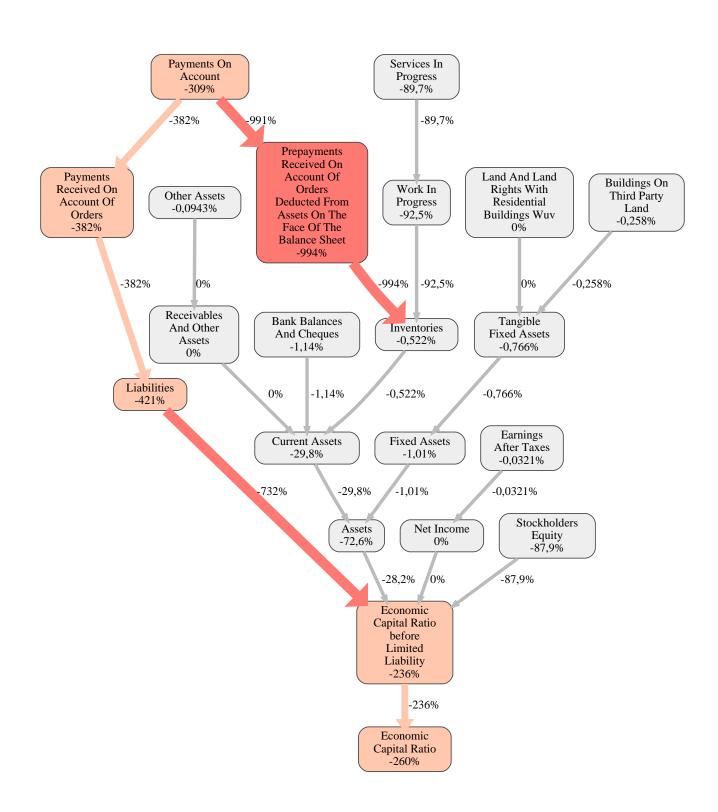

The greatest strength of Moser GmbH Co KG compared to the market average is the variable Net Income Remainder, increasing the Economic Capital Ratio by 0,0000018% points. The greatest weakness of Moser GmbH Co KG is the variable Prepayments Received On Account Of Orders Deducted From Assets On The Face Of The Balance Sheet, reducing the Economic Capital Ratio by 994% points.

The company's Economic Capital Ratio, given in the ranking table, is 0,0000023%, being 260% points below the market average of 260%.

| Input Variable                       | Value in<br>TEUR | Output Variable                          | Value in<br>TEUR |
|--------------------------------------|------------------|------------------------------------------|------------------|
| And Land Rights With Buildings Under | 0                | Securities                               | 0                |
| Construction                         | 0                | Due After More Than1 Year                | 0                |
| Assets Remainder                     | 0                | Work In Progress                         | 73.198           |
| Bank Balances And Cheques            | 11.352           | 11.352 Other Liabilities                 |                  |
| Bonds                                | 0                | 0 Payments Received On Account Of        |                  |
| Buildings On Third Party Land        | 4.825            | Orders -63.7                             |                  |
| Completed                            | 0                | Liabilities To Shareholders              | 0                |
| Computer Software                    | 5,6              | Liabilities To Banks                     | 0                |
| Concessions                          | 0                | Trade Payables                           | 0                |
| Construction Preparatory Costs       | 0                | Liabilities                              | -63.727          |
| Contracted Construction In Progress  | 0                | Other Tangible Fixed Assets              | 0                |
| Current Assets Remainder             | -0,000010        | Recognised Deferred Taxes                | 0                |
| Deferred Tax Assets                  | 0                | Taxes On Income                          | 0                |
| Deficit Not Covered By Equity        | 0                | Technical Equipment And Machinery        | 0                |
| Due After More Than5 Years           | 0                | Shares In Affiliated Companies           | 0                |
| Due Between1 And5 Years              | 0                | Other Long Term Equity Investments       | 0                |
| Due Within1 Year                     | 0                | Other Long Term Financial Assets         | 10               |
| Earnings After Taxes                 | 13.017           | Long Term Financial Assets               | 10               |
| Eceivables From Care                 | 0                | Operating And Office Equipment           | 0                |
| Excess Of Plan Assets Over Pension   | 0                | Tangible Fixed Assets                    | 9.764            |
| Liability                            | 0                | Trade Receivables                        | 0                |
| Expenses For The Cession Of Profit   | 0                | Receivables From Shareholders            | 0                |
| Participation Capital                | -                | Finished Goods And Merchandise           | 265              |
| Finished Goods                       | 265              | Prepayments Received On Account Of       |                  |
| Fixed Assets Remainder               | 0,000020         | Orders Deducted From Assets On The       | -63.727          |
| From Capital Lease Contracts         | 0                | Face Of The Balance Sheet                |                  |
| Goodwill                             | 0                | Inventories                              | 10.228           |
| Income From Change In Deferred Taxes | 0                | Profit And Loss Transfer Subsidiary      | 0                |
| Income From Loss Absorption          | 0                | Licences Rights And Assets               | 5,6              |
| Industrial Rights                    | 0                | Internally Generated Industrial Property | 0                |
| Intangible Fixed Assets Remainder    | 0                | Rights And Similar Values                | -                |
|                                      |                  | Intangible Fixed Assets                  | 410              |