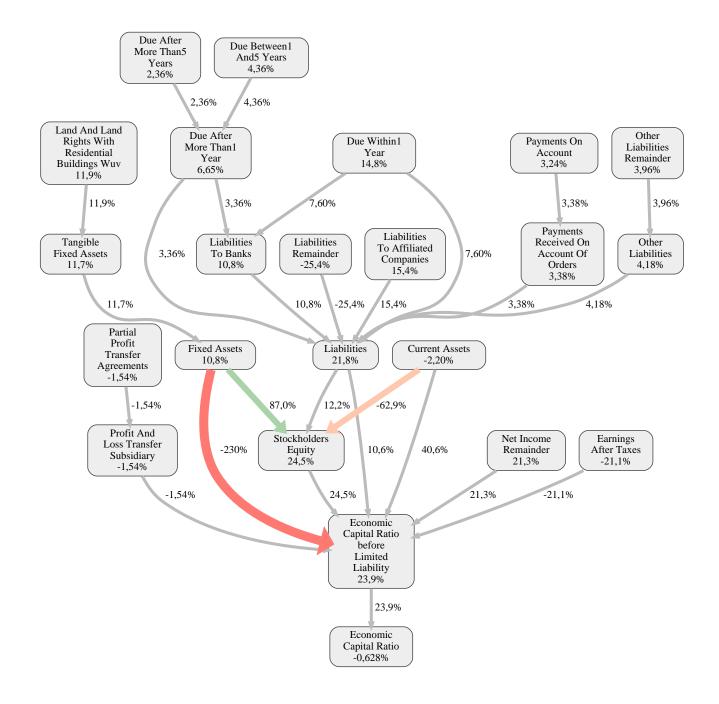

#### Hanova Wohnen GmbH Rank 68 of 116

The relative strengths and weaknesses of Hanova Wohnen GmbH are analyzed with respect to the market average, including all of its competitors. We analyzed all variables having an effect on the Economic Capital Ratio.

The greatest strength of Hanova Wohnen GmbH compared to the market average is the variable Stockholders Equity, increasing the Economic Capital Ratio by 25% points. The greatest weakness of Hanova Wohnen GmbH is the variable Liabilities Remainder, reducing the Economic Capital Ratio by 25% points.