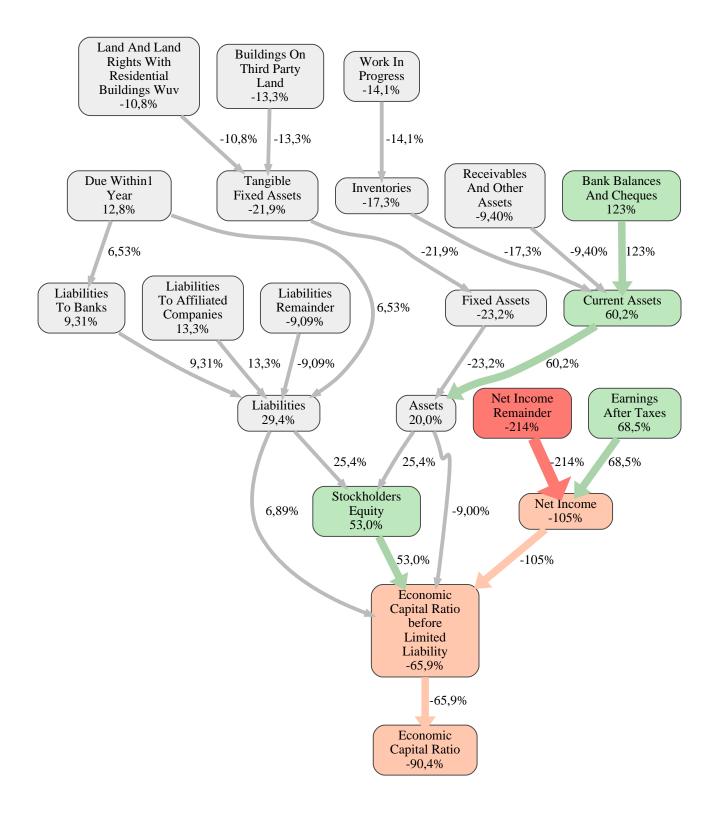

The greatest strength of Goldbeck GmbH Konzern compared to the market average is the variable Bank Balances And Cheques, increasing the Economic Capital Ratio by 123% points. The greatest weakness of Goldbeck GmbH Konzern is the variable Net Income Remainder, reducing the Economic Capital Ratio by 214% points.